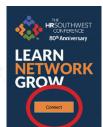

## Step 1: Choose a design template

**Template A**Without a background

**Template B**With a background

- Includes logo, text and colors with optional background
- Responsive and mobile friendly
- · Optional password protection
- Custom text on "Connect" button for unique experience

## **Helpful tips**

Background images scale based on the device screen size and imagery may be cropped.

<u>Do not</u> include a connect or password field on your image.