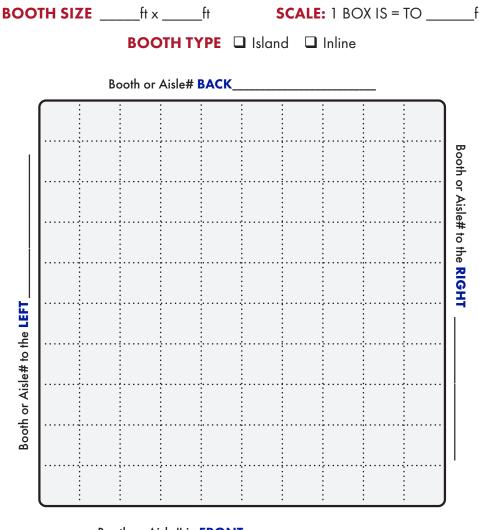

IMPORTANT! Prior to installation of service, a complete Floorplan is required. Please utilize this grid should you not have your own Floorplan to send us. You may use a different Floorplan for each service group (Telephone, Internet, etc.) or combine all services on one Floorplan. For a Floorplan to be considered complete it must include all the information listed below (Main Distribution Location "MDL", designated location of items within the booth, surrounding booths, scale-length and width).

Booth Orientation: For Smart City to accurately install services a minimum of one surrounding Booth or Aisle # is required, two or more is best.

## **X** = MAIN DISTRIBUTION LOCATION (MDL)

The originating line(s) for service, whether overhead, a floor pocket or a column, will be delivered to a "MDL" before booth distribution. Example: Storage area, back of booth, etc. Unless specified, the default for the "MDL" will be the back of the booth or where Smart City deems the most convenient. All distribution of services to their final destination within the booth will originate from the Main Distribution Location "MDL". A per line move fee will apply to relocate services within your booth after they have been engineered and/or installed.

T = TELEPHONE/FAX = INTERNET SERVICE = HUBS **PC** = PATCH CABLES C = COMPUTERS

Location of primary Internet Service "I", Hubs "H", Patch Cables "PC" and / or Computers "C". For Smart City to perform your floor work, you will need to indicate the location of each item you want cabled. Make sure to order your floor work, hubs, and patch cables early and in advance of the show moving in.