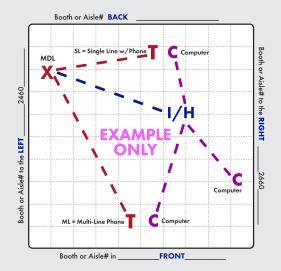

## SPECIFY YOUR DESIRED LOCATION OF SERVICES

## X = MAIN DISTRIBUTION LOCATION (MDL)

The originating line(s) for service, whether overhead, a floor pocket or a column, will be delivered to a "MDL" before booth distribution. Example: Storage area, back of booth, etc. Unless specified, the default for the "MDL" will be the back of the booth or where Smart City deems the most convenient. All distribution of services to their final destination within the booth will originate from the Main Distribution Location "MDL". A per line move fee will apply to relocate services within your booth after they have been engineered and/or installed.

T = TELEPHONE/FAX

= INTERNET SERVICE

H = HUBS

PC = PATCH CABLES

**C** = COMPUTERS

Location of primary Internet Service "I", Hubs "H", Patch Cables "PC" and / or Computers "C". For Smart City to perform your floor work, you will need to indicate the location of each item you want cabled. Make sure to order your floor work, hubs, and patch cables early and in advance of the show moving in.

## IMPORTANT! Prior to installation of service, a complete Floorplan is required.

Please utilize this grid should you not have your own Floorplan to send us. You may use a different Floorplan for each service group (Telephone, Internet, etc.) or combine all services on one Floorplan. For a Floorplan to be considered complete it must include all the information listed below (Main Distribution Location "MDL", designated location of items within the booth, surrounding booths, scale-length and width).

**Booth Orientation:** For Smart City to accurately install services a minimum of one surrounding Booth or Aisle # is required, two or more is best.

| BOOTH SIZE | ft xft    | 9         | SCALE: 1 BOX IS = TO | ft |
|------------|-----------|-----------|----------------------|----|
|            | BOOTH TYP | E 🗆 Islan | d 🗖 Inline           |    |