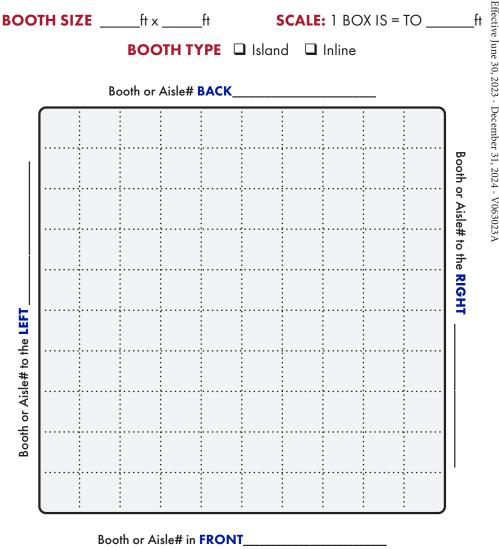

**IMPORTANT! Prior to installation of service, a complete Floorplan is required.** Please utilize this grid should you not have your own Floorplan to send us. You may use a different Floorplan for each service group (Telephone, Internet, etc.) or combine all services on one Floorplan. For a Floorplan to be considered complete it must include all the information listed below (Main Distribution Location "MDL", designated location of items within the booth, surrounding booths, scale-length and width).

**Booth Orientation:** For Smart City to accurately install services a minimum of one surrounding Booth or Aisle # is required, two or more is best.