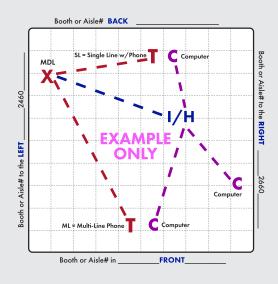

**IMPORTANT! Prior to installation of service, a complete Floorplan is required.** Please utilize this grid should you not have your own Floorplan to send us. You may use a different Floorplan for each service group (Telephone, Internet, etc.) or combine all services on one Floorplan. For a Floorplan to be considered complete it must include all the information listed below (Main Distribution Location "MDL", designated location of items within the booth, surrounding booths, scale-length and width).

**Booth Orientation:** For Smart City to accurately install services a minimum of one surrounding Booth or Aisle # is required, two or more is best.

## X = MAIN DISTRIBUTION LOCATION (MDL)

The originating line(s) for service, whether overhead, a floor pocket or a column, will be delivered to a **"MDL"** before booth distribution. Example: Storage area, back of booth, etc. Unless specified, the default for the "MDL" will be the back of the booth or where Smart City deems the most convenient. All distribution of services to their final destination within the booth will originate from the Main Distribution Location "MDL". A per line move fee will apply to relocate services within your booth after they have been engineered and/or installed.

T = TELEPHONE/FAX
I = INTERNET SERVICE
H = HUBS
PC = PATCH CABLES
C = COMPUTERS

Location of primary **Internet Service "I"**, **Hubs "H"**, **Patch Cables "PC" and / or Computers "C"**. For Smart City to perform your floor work, you will need to indicate the location of each item you want cabled. Make sure to order your floor work, hubs, and patch cables early and in advance of the show moving in.