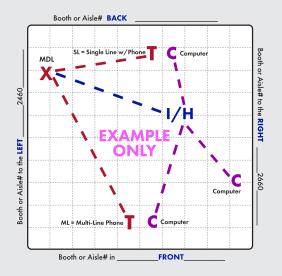

## X = MAIN DISTRIBUTION LOCATION (MDL)

The originating line(s) for service, whether overhead, a floor pocket or a column, will be delivered to a "MDL" before booth distribution. Example: Storage area, back of booth, etc. Unless specified, the default for the "MDL" will be the back of the booth or where Smart City deems the most convenient. All distribution of services to their final destination within the booth will originate from the Main Distribution Location "MDL". A per line move fee will apply to relocate services within your booth after they have been engineered and/or installed.

T = TELEPHONE/FAX

= INTERNET SERVICE

H = HUBS

PC = PATCH CABLES

**C** = COMPUTERS

Location of primary Internet Service "I", Hubs "H", Patch Cables "PC" and / or Computers "C". For Smart City to perform your floor work, you will need to indicate the location of each item you want cabled. Make sure to order your floor work, hubs, and patch cables early and in advance of the show moving in.

## IMPORTANT! Prior to installation of service, a complete Floorplan is required.

Please utilize this grid should you not have your own Floorplan to send us. You may use a different Floorplan for each service group (Telephone, Internet, etc.) or combine all services on one Floorplan. For a Floorplan to be considered complete it must include all the information listed below (Main Distribution Location "MDL", designated location of items within the booth, surrounding booths, scale-length and width).

**Booth Orientation:** For Smart City to accurately install services a minimum of one surrounding Booth or Aisle # is required, two or more is best.

| BOOTH SIZE | ft x    | _ft | SCALE: 1 BOX IS = TO | ft |
|------------|---------|-----|----------------------|----|
|            | ROOTH T | VDE | Uldand Ulpling       |    |