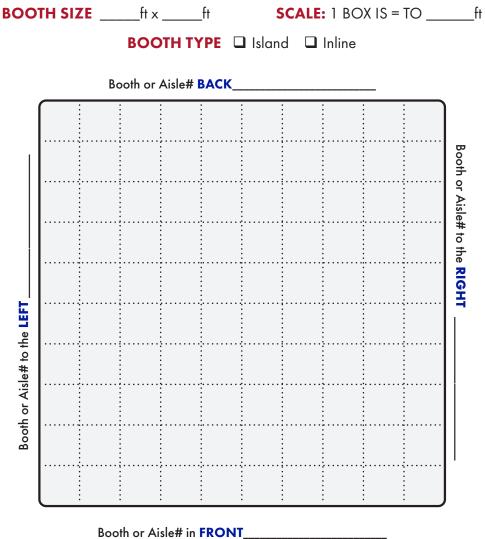

**IMPORTANT! Prior to installation of service, a complete Floorplan is required.** Please utilize this grid should you not have your own Floorplan to send us. You may use a different Floorplan for each service group (Telephone, Internet, etc.) or combine all services on one Floorplan. For a Floorplan to be considered complete it must include all the information listed below (Main Distribution Location "MDL", designated location of items within the booth, surrounding booths, scale-length and width).

**Booth Orientation:** For Smart City to accurately install services a minimum of one surrounding Booth or Aisle # is required, two or more is best.