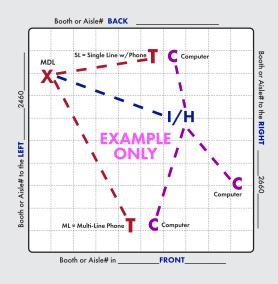

**IMPORTANT! Prior to installation of service, a complete Floorplan is required.** Please utilize this grid should you not have your own Floorplan to send us. You may use a different Floorplan for each service group (Telephone, Internet, etc.) or combine all services on one Floorplan. For a Floorplan to be considered complete it must include all the information listed below (Main Distribution Location "MDL", designated location of items within the booth, surrounding booths, scale-length and width).

**Booth Orientation:** For Smart City to accurately install services a minimum of one surrounding Booth or Aisle # is required, two or more is best.

## X = MAIN DISTRIBUTION LOCATION (MDL)

The originating line(s) for service, whether overhead, a floor pocket or a column, will be delivered to a **"MDL"** before booth distribution. Example: Storage area, back of booth, etc. Unless specified, the default for the "MDL" will be the back of the booth or where Smart City deems the most convenient. All distribution of services to their final destination within the booth will originate from the Main Distribution Location "MDL". A per line move fee will apply to relocate services within your booth after they have been engineered and/or installed.

T = TELEPHONE/FAX
I = INTERNET SERVICE
H = HUBS
PC = PATCH CABLES
C = COMPUTERS

Location of primary Internet Service "I", Hubs "H", Patch Cables "PC" and / or Computers "C". For Smart City to perform your floor work, you will need to indicate the location of each item you want cabled. Make sure to order your floor work, hubs, and patch cables early and in advance of the show moving in.