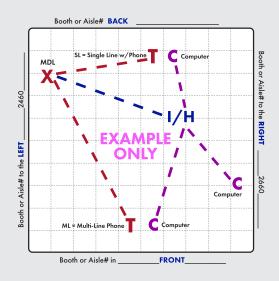

**IMPORTANT! Prior to installation of service, a complete Floorplan is required.** Please utilize this grid should you not have your own Floorplan to send us. You may use a different Floorplan for each service group (Telephone, Internet, etc.) or combine all services on one Floorplan. For a Floorplan to be considered complete it must include all the information listed below (Main Distribution Location "MDL", designated location of items within the booth, surrounding booths, scale-length and width).

**Booth Orientation:** For Smart City to accurately install services a minimum of one surrounding Booth or Aisle # is required, two or more is best.

## X = MAIN DISTRIBUTION LOCATION (MDL)

The originating line(s) for service, whether overhead, a floor pocket or a column, will be delivered to a **"MDL"** before booth distribution. Example: Storage area, back of booth, etc. Unless specified, the default for the "MDL" will be the back of the booth or where Smart City deems the most convenient. All distribution of services to their final destination within the booth will originate from the Main Distribution Location "MDL". A per line move fee will apply to relocate services within your booth after they have been engineered and/or installed.

T = TELEPHONE/FAX
I = INTERNET SERVICE
H = HUBS
PC = PATCH CABLES
C = COMPUTERS

Location of primary **Internet Service "I"**, **Hubs "H"**, **Patch Cables "PC" and / or Computers "C"**. For Smart City to perform your floor work, you will need to indicate the location of each item you want cabled. Make sure to order your floor work, hubs, and patch cables early and in advance of the show moving in.

## Booth or Aisle# in **FRONT**\_\_\_\_\_

You may reach us with questions at: Call (888) 446-6911 • Email: <u>customerservice@smartcitynetworks.com</u> Order online at: <u>orders.smartcitynetworks.com</u> Or fax order to (702) 943-6001 2024 Smart City Networks. All Rights Reserved