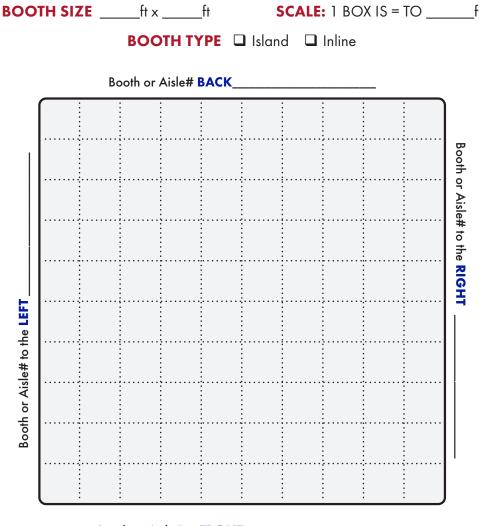

**IMPORTANT! Prior to installation of service, a complete Floorplan is required.** Please utilize this grid should you not have your own Floorplan to send us. You may use a different Floorplan for each service group (Telephone, Internet, etc.) or combine all services on one Floorplan. For a Floorplan to be considered complete it must include all the information listed below (Main Distribution Location "MDL", designated location of items within the booth, surrounding booths, scale-length and width).

**Booth Orientation:** For Smart City to accurately install services a minimum of one surrounding Booth or Aisle # is required, two or more is best.