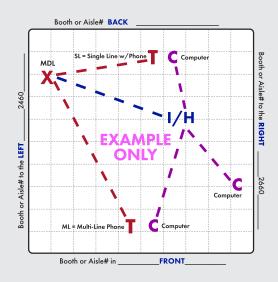

**IMPORTANT! Prior to installation of service, a complete Floorplan is required.** Please utilize this grid should you not have your own Floorplan to send us. You may use a different Floorplan for each service group (Telephone, Internet, etc.) or combine all services on one Floorplan. For a Floorplan to be considered complete it must include all the information listed below (Main Distribution Location "MDL", designated location of items within the booth, surrounding booths, scale-length and width).

**Booth Orientation:** For Smart City to accurately install services a minimum of one surrounding Booth or Aisle # is required, two or more is best.

## X = MAIN DISTRIBUTION LOCATION (MDL)

The originating line(s) for service, whether overhead, a floor pocket or a column, will be delivered to a **"MDL"** before booth distribution. Example: Storage area, back of booth, etc. Unless specified, the default for the "MDL" will be the back of the booth or where Smart City deems the most convenient. All distribution of services to their final destination within the booth will originate from the Main Distribution Location "MDL". A per line move fee will apply to relocate services within your booth after they have been engineered and/or installed.

T = TELEPHONE/FAX
I = INTERNET SERVICE
H = HUBS
PC = PATCH CABLES
C = COMPUTERS

Location of primary **Internet Service "I"**, **Hubs "H"**, **Patch Cables "PC" and / or Computers "C"**. For Smart City to perform your floor work, you will need to indicate the location of each item you want cabled. Make sure to order your floor work, hubs, and patch cables early and in advance of the show moving in.

## Booth or Aisle# in **FRONT\_\_\_\_\_**

You may reach us with questions at: Call (888) 446-6911 • Email: <u>customerservice@smartcitynetworks.com</u> Order online at: <u>orders.smartcitynetworks.com</u> Or fax order to (702) 943-6001 2026 Smart City Networks. All Rights Reserved