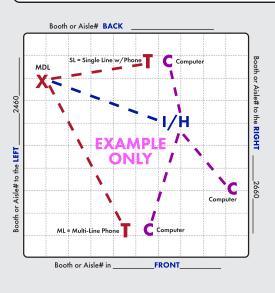

IMPORTANT! Prior to installation of service, a complete Floorplan is required. Please utilize this grid should you not have your own Floorplan to send us. You may use a different Floorplan for each service group (Telephone, Internet, etc.) or combine all services on one Floorplan. For a Floorplan to be considered complete it must include all the information listed below (Main Distribution Location "MDL", designated location of items within the booth, surrounding booths, scale-length and width).

Booth Orientation: For Smart City to accurately install services a minimum of one surrounding Booth or Aisle # is required, two or more is best.

## **X** = MAIN DISTRIBUTION LOCATION (MDL)

The originating line(s) for service, whether overhead, a floor pocket or a column, will be delivered to a "MDL" before booth distribution. Example: Storage area, back of booth, etc. Unless specified, the default for the "MDL" will be the back of the booth or where Smart City deems the most convenient. All distribution of services to their final destination within the booth will originate from the Main Distribution Location "MDL". A per line move fee will apply to relocate services within your booth after they have been engineered and/or installed.

T = TELEPHONE/FAX = INTERNET SERVICE = HUBS **PC** = PATCH CABLES C = COMPUTERS

Location of primary Internet Service "I", Hubs "H", Patch Cables "PC" and / or Computers "C". For Smart City to perform your floor work, you will need to indicate the location of each item you want cabled. Make sure to order your floor work, hubs, and patch cables early and in advance of the show moving in.