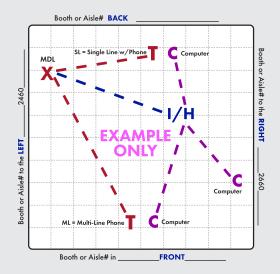

## X = MAIN DISTRIBUTION LOCATION (MDL)

The originating line(s) for service, whether overhead, a floor pocket or a column, will be delivered to a "MDL" before booth distribution. Example: Storage area, back of booth, etc. Unless specified, the default for the "MDL" will be the back of the booth or where Smart City deems the most convenient. All distribution of services to their final destination within the booth will originate from the Main Distribution Location "MDL". A per line move fee will apply to relocate services within your booth after they have been engineered and/or installed.

T = TELEPHONE/FAX

= INTERNET SERVICE

H = HUBS

PC = PATCH CABLES

**C** = COMPUTERS

Location of primary Internet Service "I", Hubs "H", Patch Cables "PC" and / or Computers "C". For Smart City to perform your floor work, you will need to indicate the location of each item you want cabled. Make sure to order your floor work, hubs, and patch cables early and in advance of the show moving in.

## IMPORTANT! Prior to installation of service, a complete Floorplan is required.

Please utilize this grid should you not have your own Floorplan to send us. You may use a different Floorplan for each service group (Telephone, Internet, etc.) or combine all services on one Floorplan. For a Floorplan to be considered complete it must include all the information listed below (Main Distribution Location "MDL", designated location of items within the booth, surrounding booths, scale-length and width).

**Booth Orientation:** For Smart City to accurately install services a minimum of one surrounding Booth or Aisle # is required, two or more is best.

| BOOTH SIZE _ | ft x  | ft     | <b>SCALE:</b> 1 BOX IS = TO | t |
|--------------|-------|--------|-----------------------------|---|
|              | ROOTH | TVDE - | Island Dunling              |   |