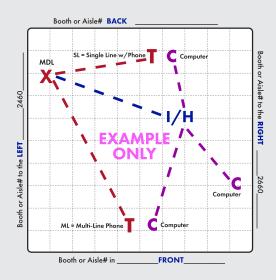

**IMPORTANT! Prior to installation of service, a complete Floorplan is required.** Please utilize this grid should you not have your own Floorplan to send us. You may use a different Floorplan for each service group (Telephone, Internet, etc.) or combine all services on one Floorplan. For a Floorplan to be considered complete it must include all the information listed below (Main Distribution Location "MDL", designated location of items within the booth, surrounding booths, scale-length and width).

**Booth Orientation:** For Smart City to accurately install services a minimum of one surrounding Booth or Aisle # is required, two or more is best.

## X = MAIN DISTRIBUTION LOCATION (MDL)

The originating line(s) for service, whether overhead, a floor pocket or a column, will be delivered to a **"MDL"** before booth distribution. Example: Storage area, back of booth, etc. Unless specified, the default for the "MDL" will be the back of the booth or where Smart City deems the most convenient. All distribution of services to their final destination within the booth will originate from the Main Distribution Location "MDL". A per line move fee will apply to relocate services within your booth after they have been engineered and/or installed.

T = TELEPHONE/FAX
I = INTERNET SERVICE
H = HUBS
PC = PATCH CABLES
C = COMPUTERS

Location of primary **Internet Service "I"**, **Hubs "H"**, **Patch Cables "PC" and / or Computers "C"**. For Smart City to perform your floor work, you will need to indicate the location of each item you want cabled. Make sure to order your floor work, hubs, and patch cables early and in advance of the show moving in.

## Booth or Aisle# in FRONT\_\_\_\_\_

You may reach us with questions at: Call (888) 446-6911 • Email: <u>customerservice@smartcitynetworks.com</u> Order online at: <u>orders.smartcitynetworks.com</u> Or fax order to (702) 943-6001