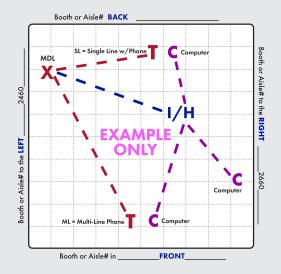

## X = MAIN DISTRIBUTION LOCATION (MDL)

The originating line(s) for service, whether overhead, a floor pocket or a column, will be delivered to a "MDL" before booth distribution. Example: Storage area, back of booth, etc. Unless specified, the default for the "MDL" will be the back of the booth or where Smart City deems the most convenient. All distribution of services to their final destination within the booth will originate from the Main Distribution Location "MDL". A per line move fee will apply to relocate services within your booth after they have been engineered and/or installed.

T = TELEPHONE/FAX

= INTERNET SERVICE

H = HUBS

PC = PATCH CABLES

**C** = COMPUTERS

Location of primary Internet Service "I", Hubs "H", Patch Cables "PC" and / or Computers "C". For Smart City to perform your floor work, you will need to indicate the location of each item you want cabled. Make sure to order your floor work, hubs, and patch cables early and in advance of the show moving in.

## IMPORTANT! Prior to installation of service, a complete Floorplan is required.

Please utilize this grid should you not have your own Floorplan to send us. You may use a different Floorplan for each service group (Telephone, Internet, etc.) or combine all services on one Floorplan. For a Floorplan to be considered complete it must include all the information listed below (Main Distribution Location "MDL", designated location of items within the booth, surrounding booths, scale-length and width).

**Booth Orientation:** For Smart City to accurately install services a minimum of one surrounding Booth or Aisle # is required, two or more is best.

| BOOTH SIZE | ft x  | ft     | SC     | ALE: 1 BOX IS = TO | ft |
|------------|-------|--------|--------|--------------------|----|
|            | воотн | TYPE 🗆 | Island | ☐ Inline           |    |

Booth or Aisle# BACK

Booth or Aisle# to the RIGHT

Booth or Aisle# in FRONT\_\_\_\_\_

You may reach us with questions at:

Call (888) 446-6911 • Email: <u>customerservice@smartcitynetworks.com</u> Order online at: orders.smartcitynetworks.com