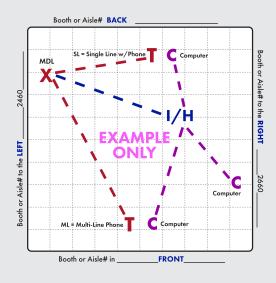

**IMPORTANT! Prior to installation of service, a complete Floorplan is required.** Please utilize this grid should you not have your own Floorplan to send us. You may use a different Floorplan for each service group (Telephone, Internet, etc.) or combine all services on one Floorplan. For a Floorplan to be considered complete it must include all the information listed below (Main Distribution Location "MDL", designated location of items within the booth, surrounding booths, scale-length and width).

**Booth Orientation:** For Smart City to accurately install services a minimum of one surrounding Booth or Aisle # is required, two or more is best.

## X = MAIN DISTRIBUTION LOCATION (MDL)

The originating line(s) for service, whether overhead, a floor pocket or a column, will be delivered to a **"MDL"** before booth distribution. Example: Storage area, back of booth, etc. Unless specified, the default for the "MDL" will be the back of the booth or where Smart City deems the most convenient. All distribution of services to their final destination within the booth will originate from the Main Distribution Location "MDL". A per line move fee will apply to relocate services within your booth after they have been engineered and/or installed.

T = TELEPHONE/FAX
I = INTERNET SERVICE
H = HUBS
PC = PATCH CABLES
C = COMPUTERS

Location of primary **Internet Service "I"**, **Hubs "H"**, **Patch Cables "PC" and / or Computers "C"**. For Smart City to perform your floor work, you will need to indicate the location of each item you want cabled. Make sure to order your floor work, hubs, and patch cables early and in advance of the show moving in.