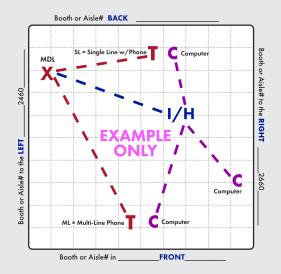

## X = MAIN DISTRIBUTION LOCATION (MDL)

The originating line(s) for service, whether overhead, a floor pocket or a column, will be delivered to a "MDL" before booth distribution. Example: Storage area, back of booth, etc. Unless specified, the default for the "MDL" will be the back of the booth or where Smart City deems the most convenient. All distribution of services to their final destination within the booth will originate from the Main Distribution Location "MDL". A per line move fee will apply to relocate services within your booth after they have been engineered and/or installed.

T = TELEPHONE/FAX

= INTERNET SERVICE

H = HUBS

PC = PATCH CABLES

**C** = COMPUTERS

Location of primary Internet Service "I", Hubs "H", Patch Cables "PC" and / or Computers "C". For Smart City to perform your floor work, you will need to indicate the location of each item you want cabled. Make sure to order your floor work, hubs, and patch cables early and in advance of the show moving in.

## IMPORTANT! Prior to installation of service, a complete Floorplan is required.

Please utilize this grid should you not have your own Floorplan to send us. You may use a different Floorplan for each service group (Telephone, Internet, etc.) or combine all services on one Floorplan. For a Floorplan to be considered complete it must include all the information listed below (Main Distribution Location "MDL", designated location of items within the booth, surrounding booths, scale-length and width).

**Booth Orientation:** For Smart City to accurately install services a minimum of one surrounding Booth or Aisle # is required, two or more is best.

| BOOTH SIZE | ft x  | ft     | SC              | ALE: 1 BOX IS = TO | ft |
|------------|-------|--------|-----------------|--------------------|----|
|            | воотн | TYPE [ | <b>☐</b> Island | ☐ Inline           |    |