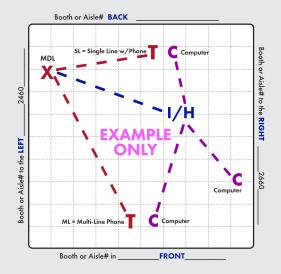

## SPECIFY YOUR DESIRED LOCATION OF SERVICES

## X = MAIN DISTRIBUTION LOCATION (MDL)

The originating line(s) for service, whether overhead, a floor pocket or a column, will be delivered to a "MDL" before booth distribution. Example: Storage area, back of booth, etc. Unless specified, the default for the "MDL" will be the back of the booth or where Smart City deems the most convenient. All distribution of services to their final destination within the booth will originate from the Main Distribution Location "MDL". A per line move fee will apply to relocate services within your booth after they have been engineered and/or installed.

T = TELEPHONE/FAX

= INTERNET SERVICE

H = HUBS

PC = PATCH CABLES

**C** = COMPUTERS

Location of primary Internet Service "I", Hubs "H", Patch Cables "PC" and / or Computers "C". For Smart City to perform your floor work, you will need to indicate the location of each item you want cabled. Make sure to order your floor work, hubs, and patch cables early and in advance of the show moving in.

## IMPORTANT! Prior to installation of service, a complete Floorplan is required.

Please utilize this grid should you not have your own Floorplan to send us. You may use a different Floorplan for each service group (Telephone, Internet, etc.) or combine all services on one Floorplan. For a Floorplan to be considered complete it must include all the information listed below (Main Distribution Location "MDL", designated location of items within the booth, surrounding booths, scale-length and width).

**Booth Orientation:** For Smart City to accurately install services a minimum of one surrounding Booth or Aisle # is required, two or more is best.

| BOOTH SIZE | ft x     | _ft   | SC     | ALE: 1 BOX IS = TO _ | ft |
|------------|----------|-------|--------|----------------------|----|
|            | воотн тү | /PE 🗆 | Island | ☐ Inline             |    |