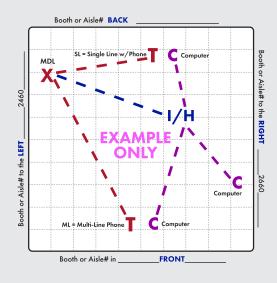

**IMPORTANT! Prior to installation of service, a complete Floorplan is required.** Please utilize this grid should you not have your own Floorplan to send us. You may use a different Floorplan for each service group (Telephone, Internet, etc.) or combine all services on one Floorplan. For a Floorplan to be considered complete it must include all the information listed below (Main Distribution Location "MDL", designated location of items within the booth, surrounding booths, scale-length and width).

**Booth Orientation:** For Smart City to accurately install services a minimum of one surrounding Booth or Aisle # is required, two or more is best.

## X = MAIN DISTRIBUTION LOCATION (MDL)

The originating line(s) for service, whether overhead, a floor pocket or a column, will be delivered to a **"MDL"** before booth distribution. Example: Storage area, back of booth, etc. Unless specified, the default for the "MDL" will be the back of the booth or where Smart City deems the most convenient. All distribution of services to their final destination within the booth will originate from the Main Distribution Location "MDL". A per line move fee will apply to relocate services within your booth after they have been engineered and/or installed.

T = TELEPHONE/FAX
I = INTERNET SERVICE
H = HUBS
PC = PATCH CABLES
C = COMPUTERS

Location of primary Internet Service "I", Hubs "H", Patch Cables "PC" and / or Computers "C". For Smart City to perform your floor work, you will need to indicate the location of each item you want cabled. Make sure to order your floor work, hubs, and patch cables early and in advance of the show moving in.