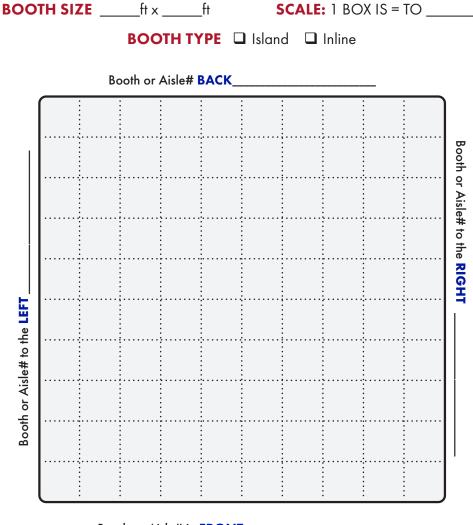

IMPORTANT! Prior to installation of service, a complete Floorplan is required. Please utilize this grid should you not have your own Floorplan to send us. You may use a different Floorplan for each service group (Telephone, Internet, etc.) or combine all services on one Floorplan. For a Floorplan to be considered complete it must include all the information listed below (Main Distribution Location "MDL", designated location of items within the booth, surrounding booths, scale-length and width).

Booth Orientation: For Smart City to accurately install services a minimum of one surrounding Booth or Aisle # is required, two or more is best.

Aisle# to the

RIGHT

С Compu

**X** = MAIN DISTRIBUTION LOCATION (MDL)

T = TELEPHONE/FAX = INTERNET SERVICE = HUBS **PC** = PATCH CABLES C = COMPUTERS

Location of primary Internet Service "I", Hubs "H", Patch Cables "PC" and / or Computers "C". For Smart City to perform your floor work, you will need to indicate the location of each item you want cabled. Make sure to order your floor work, hubs, and patch cables early and in advance of the show moving in.

## Booth or Aisle# in FRONT\_\_\_\_\_

You may reach us with questions at: Call (888) 446-6911 • Email: customerservice@smartcitynetworks.com Order online at: orders.smartcitynetworks.com **ity** Or fax order to (702) 943-6001