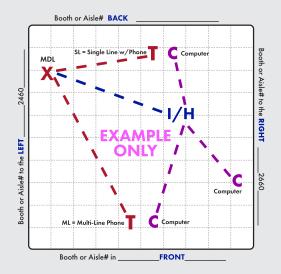

## X = MAIN DISTRIBUTION LOCATION (MDL)

The originating line(s) for service, whether overhead, a floor pocket or a column, will be delivered to a "MDL" before booth distribution. Example: Storage area, back of booth, etc. Unless specified, the default for the "MDL" will be the back of the booth or where Smart City deems the most convenient. All distribution of services to their final destination within the booth will originate from the Main Distribution Location "MDL". A per line move fee will apply to relocate services within your booth after they have been engineered and/or installed.

T = TELEPHONE/FAX

= INTERNET SERVICE

H = HUBS

PC = PATCH CABLES

**C** = COMPUTERS

Location of primary Internet Service "I", Hubs "H", Patch Cables "PC" and / or Computers "C". For Smart City to perform your floor work, you will need to indicate the location of each item you want cabled. Make sure to order your floor work, hubs, and patch cables early and in advance of the show moving in.

## IMPORTANT! Prior to installation of service, a complete Floorplan is required.

Please utilize this grid should you not have your own Floorplan to send us. You may use a different Floorplan for each service group (Telephone, Internet, etc.) or combine all services on one Floorplan. For a Floorplan to be considered complete it must include all the information listed below (Main Distribution Location "MDL", designated location of items within the booth, surrounding booths, scale-length and width).

**Booth Orientation:** For Smart City to accurately install services a minimum of one surrounding Booth or Aisle # is required, two or more is best.

| BOOTH SIZE | ft x    | _ft | SC       | <b>ALE:</b> 1 BOX IS = TO | ft |
|------------|---------|-----|----------|---------------------------|----|
|            | воотн т | YPE | ☐ Island | ☐ Inline                  |    |

Booth or Aisle# BACK

|                             |       | •                                     | • | • |      |      |           |       |
|-----------------------------|-------|---------------------------------------|---|---|------|------|-----------|-------|
|                             |       |                                       |   | • |      |      |           |       |
|                             |       | · · · · · · · · · · · · · · · · · · · |   |   |      |      |           | 71316 |
|                             |       |                                       |   |   |      |      |           |       |
|                             |       |                                       |   |   |      |      |           |       |
| e LEFT                      |       |                                       |   |   | <br> |      |           |       |
| e# to th                    |       | · · · · · · · · · · · · · · · · · · · |   |   | <br> |      |           |       |
| Booth or Aisle# to the LEFT | ••••• |                                       |   |   |      |      |           |       |
| Booth                       |       | · · · · · · · · · · · · · · · · · · · |   |   |      |      |           |       |
|                             |       | :                                     |   |   | <br> | <br> | <br>••••• | ľ     |

Booth or Aisle# in FRONT\_\_\_\_\_

You may reach us with questions at:

Call (888) 446-6911 • Email: <u>customerservice@smartcitynetworks.com</u> Order online at: orders.smartcitynetworks.com

ORKS Or fax order to (702) 943-6001