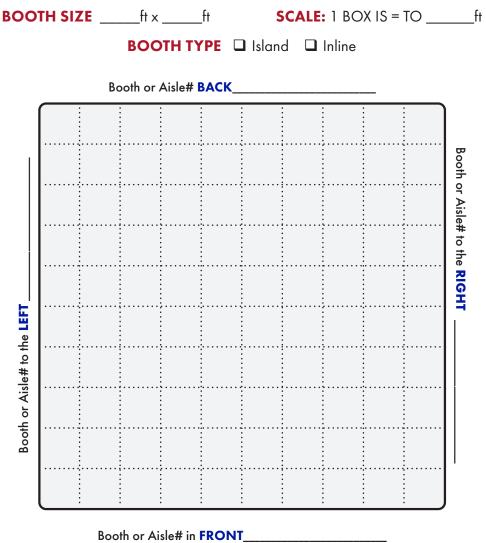

## **"COMMUNICATIONS" FLOORPLAN WORKS**

Company Name:

MDI

2460

Aisle# to the LEFT

X,<

Booth or Aisle# BACK

ML = Multi-Line

Booth or Aisle# in

Aisle# to the

RIGHT

С Compu

Booth/Room #:

Center: Greater Columbus Convention Center

Compute

1/H

FRONT

Voice and Data communications cabling. Smart City is the exclusive installer of Voice and Data communications cabling. Smart City provides cabling to booths, within booths (under carpet and flooring) and from booth-to-booth. Fiber Optic, twisted pair (Category 3, 5 and 6) and all other data and telecommunication cable fall under Smart City's area of expertise.

IMPORTANT! Prior to installation of service, a complete Floorplan is required. Please utilize this grid should you not have your own Floorplan to send us. You may use a different Floorplan for each service group (Telephone, Internet, etc.) or combine all services on one Floorplan. For a Floorplan to be considered complete it must include all the information listed below (Main Distribution Location "MDL", designated location of items within the booth, surrounding booths, scale-length and width).

Booth Orientation: For Smart City to accurately install services a minimum of one surrounding Booth or Aisle # is required, two or more is best.

ONLY

## **X** = MAIN DISTRIBUTION LOCATION (MDL)

The originating line(s) for service, whether overhead, a floor pocket or a column, will be delivered to a "MDL" before booth distribution. Example: Storage area, back of booth, etc. Unless specified, the default for the "MDL" will be the back of the booth or where Smart City deems the most convenient. All distribution of services to their final destination within the booth will originate from the Main Distribution Location "MDL". A per line move fee will apply to relocate services within your booth after they have been engineered and/or installed.

T = TELEPHONE/FAX = INTERNET SERVICE = HUBS **PC** = PATCH CABLES C = COMPUTERS

Location of primary Internet Service "I", Hubs "H", Patch Cables "PC" and / or Computers "C". For Smart City to perform your floor work, you will need to indicate the location of each item you want cabled. Make sure to order your floor work, hubs, and patch cables early and in advance of the show moving in.