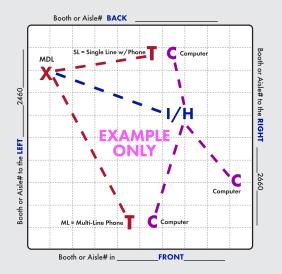

## X = MAIN DISTRIBUTION LOCATION (MDL)

The originating line(s) for service, whether overhead, a floor pocket or a column, will be delivered to a "MDL" before booth distribution. Example: Storage area, back of booth, etc. Unless specified, the default for the "MDL" will be the back of the booth or where Smart City deems the most convenient. All distribution of services to their final destination within the booth will originate from the Main Distribution Location "MDL". A per line move fee will apply to relocate services within your booth after they have been engineered and/or installed.

T = TELEPHONE/FAX

= INTERNET SERVICE

H = HUBS

PC = PATCH CABLES

**C** = COMPUTERS

Location of primary Internet Service "I", Hubs "H", Patch Cables "PC" and / or Computers "C". For Smart City to perform your floor work, you will need to indicate the location of each item you want cabled. Make sure to order your floor work, hubs, and patch cables early and in advance of the show moving in.

## IMPORTANT! Prior to installation of service, a complete Floorplan is required.

Please utilize this grid should you not have your own Floorplan to send us. You may use a different Floorplan for each service group (Telephone, Internet, etc.) or combine all services on one Floorplan. For a Floorplan to be considered complete it must include all the information listed below (Main Distribution Location "MDL", designated location of items within the booth, surrounding booths, scale-length and width).

**Booth Orientation:** For Smart City to accurately install services a minimum of one surrounding Booth or Aisle # is required, two or more is best.

| BOOTH SIZE | ft x     | _ft   | SC     | ALE: 1 BOX IS = TO _ | ft |
|------------|----------|-------|--------|----------------------|----|
|            | воотн тү | /PE 🗆 | Island | ☐ Inline             |    |