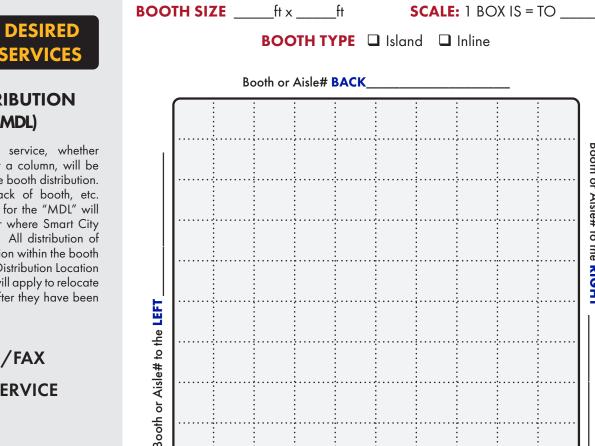

IMPORTANT! Prior to installation of service, a complete Floorplan is required. Please utilize this grid should you not have your own Floorplan to send us. You may use a different Floorplan for each service group (Telephone, Internet, etc.) or combine all services on one Floorplan. For a Floorplan to be considered complete it must include all the information listed below (Main Distribution Location "MDL", designated location of items within the booth, surrounding booths, scale-length and width).

Booth Orientation: For Smart City to accurately install services a minimum of one surrounding Booth or Aisle # is required, two or more is best.

ffective July 1, 2025 - December 31, 2026 - V070125

2026 Smart City Networks. All Rights Reserved

## **X** = MAIN DISTRIBUTION LOCATION (MDL)

The originating line(s) for service, whether overhead, a floor pocket or a column, will be delivered to a "MDL" before booth distribution. Example: Storage area, back of booth, etc. Unless specified, the default for the "MDL" will be the back of the booth or where Smart City deems the most convenient. All distribution of services to their final destination within the booth will originate from the Main Distribution Location "MDL". A per line move fee will apply to relocate services within your booth after they have been engineered and/or installed.

T = TELEPHONE/FAX = INTERNET SERVICE = HUBS **PC** = PATCH CABLES C = COMPUTERS

Location of primary Internet Service "I", Hubs "H", Patch Cables "PC" and / or Computers "C". For Smart City to perform your floor work, you will need to indicate the location of each item you want cabled. Make sure to order your floor work, hubs, and patch cables early and in advance of the show moving in.