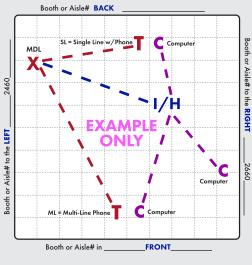

## **X** = MAIN DISTRIBUTION LOCATION (MDL)

The originating line(s) for service, whether overhead, a floor pocket or a column, will be delivered to a "MDL" before booth distribution. Example: Storage area, back of booth, etc. Unless specified, the default for the "MDL" will be the back of the booth or where Smart City deems the most convenient. All distribution of services to their final destination within the booth will originate from the Main Distribution Location "MDL". A per line move fee will apply to relocate services within your booth after they have been engineered and/or installed.

T = TELEPHONE/FAX = INTERNET SERVICE = HUBS **PC** = PATCH CABLES C = COMPUTERS

Location of primary Internet Service "I", Hubs "H", Patch Cables "PC" and / or Computers "C". For Smart City to perform your floor work, you will need to indicate the location of each item you want cabled. Make sure to order your floor work, hubs, and patch cables early and in advance of the show moving in.