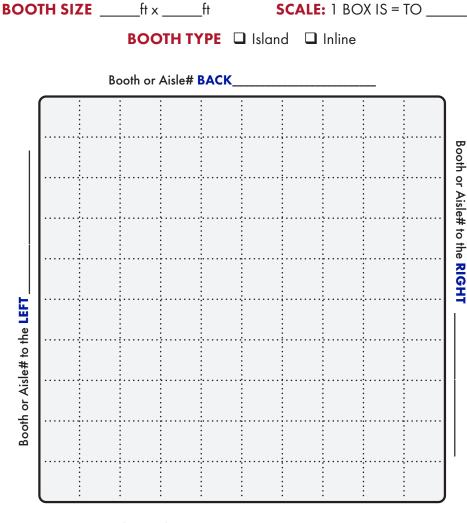

**IMPORTANT! Prior to installation of service, a complete Floorplan is required.** Please utilize this grid should you not have your own Floorplan to send us. You may use a different Floorplan for each service group (Telephone, Internet, etc.) or combine all services on one Floorplan. For a Floorplan to be considered complete it must include all the information listed below (Main Distribution Location "MDL", designated location of items within the booth, surrounding booths, scale-length and width).

**Booth Orientation:** For Smart City to accurately install services a minimum of one surrounding Booth or Aisle # is required, two or more is best.