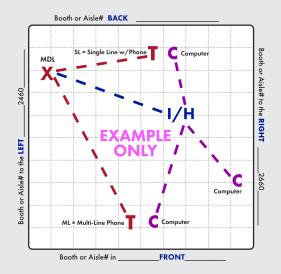

## X = MAIN DISTRIBUTION LOCATION (MDL)

The originating line(s) for service, whether overhead, a floor pocket or a column, will be delivered to a "MDL" before booth distribution. Example: Storage area, back of booth, etc. Unless specified, the default for the "MDL" will be the back of the booth or where Smart City deems the most convenient. All distribution of services to their final destination within the booth will originate from the Main Distribution Location "MDL". A per line move fee will apply to relocate services within your booth after they have been engineered and/or installed.

T = TELEPHONE/FAX

= INTERNET SERVICE

H = HUBS

PC = PATCH CABLES

**C** = COMPUTERS

Location of primary Internet Service "I", Hubs "H", Patch Cables "PC" and / or Computers "C". For Smart City to perform your floor work, you will need to indicate the location of each item you want cabled. Make sure to order your floor work, hubs, and patch cables early and in advance of the show moving in.

## IMPORTANT! Prior to installation of service, a complete Floorplan is required.

Please utilize this grid should you not have your own Floorplan to send us. You may use a different Floorplan for each service group (Telephone, Internet, etc.) or combine all services on one Floorplan. For a Floorplan to be considered complete it must include all the information listed below (Main Distribution Location "MDL", designated location of items within the booth, surrounding booths, scale-length and width).

**Booth Orientation:** For Smart City to accurately install services a minimum of one surrounding Booth or Aisle # is required, two or more is best.

| BOOTH SIZE | ft x    | _ft | SCALE: 1 BOX IS = TO | ft |
|------------|---------|-----|----------------------|----|
|            | ROOTH T | VDE | Uldand Ulpling       |    |