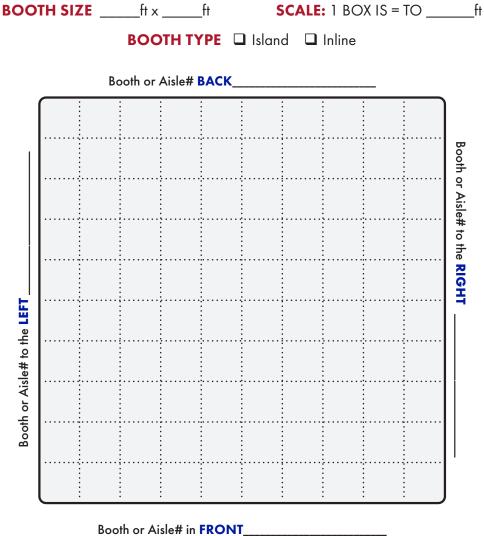

**IMPORTANT! Prior to installation of service, a complete Floorplan is required.** Please utilize this grid should you not have your own Floorplan to send us. You may use a different Floorplan for each service group (Telephone, Internet, etc.) or combine all services on one Floorplan. For a Floorplan to be considered complete it must include all the information listed below (Main Distribution Location "MDL", designated location of items within the booth, surrounding booths, scale-length and width).

**Booth Orientation:** For Smart City to accurately install services a minimum of one surrounding Booth or Aisle # is required, two or more is best.