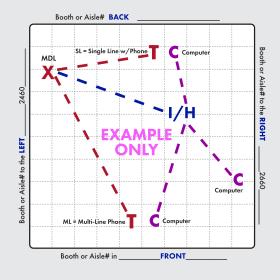

**IMPORTANT! Prior to installation of service, a complete Floorplan is required.** Please utilize this grid should you not have your own Floorplan to send us. You may use a different Floorplan for each service group (Telephone, Internet, etc.) or combine all services on one Floorplan. For a Floorplan to be considered complete it must include all the information listed below (Main Distribution Location "MDL", designated location of items within the booth, surrounding booths, scale-length and width).

**Booth Orientation:** For Smart City to accurately install services a minimum of one surrounding Booth or Aisle # is required, two or more is best.

## X = MAIN DISTRIBUTION LOCATION (MDL)

The originating line(s) for service, whether overhead, a floor pocket or a column, will be delivered to a **"MDL"** before booth distribution. Example: Storage area, back of booth, etc. Unless specified, the default for the "MDL" will be the back of the booth or where Smart City deems the most convenient. All distribution of services to their final destination within the booth will originate from the Main Distribution Location "MDL". A per line move fee will apply to relocate services within your booth after they have been engineered and/or installed.

T = TELEPHONE/FAX
I = INTERNET SERVICE
H = HUBS
PC = PATCH CABLES
C = COMPUTERS

Location of primary **Internet Service "I"**, **Hubs "H"**, **Patch Cables "PC" and / or Computers "C"**. For Smart City to perform your floor work, you will need to indicate the location of each item you want cabled. Make sure to order your floor work, hubs, and patch cables early and in advance of the show moving in.