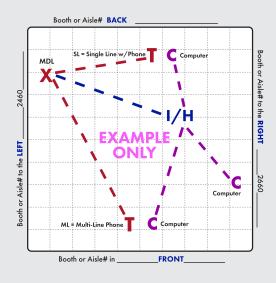

IMPORTANT! Prior to installation of service, a complete Floorplan is required. Please utilize this grid should you not have your own Floorplan to send us. You may use a different Floorplan for each service group (Telephone, Internet, etc.) or combine all services on one Floorplan. For a Floorplan to be considered complete it must include all the information listed below (Main Distribution Location "MDL", designated location of items within the booth, surrounding booths, scale-length and width).

Booth Orientation: For Smart City to accurately install services a minimum of one surrounding Booth or Aisle # is required, two or more is best.

## **X** = MAIN DISTRIBUTION LOCATION (MDL)

The originating line(s) for service, whether overhead, a floor pocket or a column, will be delivered to a "MDL" before booth distribution. Example: Storage area, back of booth, etc. Unless specified, the default for the "MDL" will be the back of the booth or where Smart City deems the most convenient. All distribution of services to their final destination within the booth will originate from the Main Distribution Location "MDL". A per line move fee will apply to relocate services within your booth after they have been engineered and/or installed.

T = TELEPHONE/FAX = INTERNET SERVICE = HUBS **PC** = PATCH CABLES C = COMPUTERS

Location of primary Internet Service "I", Hubs "H", Patch Cables "PC" and / or Computers "C". For Smart City to perform your floor work, you will need to indicate the location of each item you want cabled. Make sure to order your floor work, hubs, and patch cables early and in advance of the show moving in.