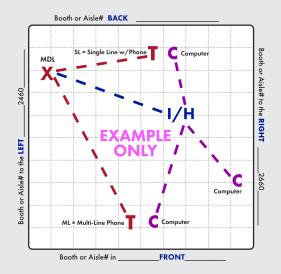

## X = MAIN DISTRIBUTION LOCATION (MDL)

The originating line(s) for service, whether overhead, a floor pocket or a column, will be delivered to a "MDL" before booth distribution. Example: Storage area, back of booth, etc. Unless specified, the default for the "MDL" will be the back of the booth or where Smart City deems the most convenient. All distribution of services to their final destination within the booth will originate from the Main Distribution Location "MDL". A per line move fee will apply to relocate services within your booth after they have been engineered and/or installed.

T = TELEPHONE/FAX

= INTERNET SERVICE

H = HUBS

PC = PATCH CABLES

**C** = COMPUTERS

Location of primary Internet Service "I", Hubs "H", Patch Cables "PC" and / or Computers "C". For Smart City to perform your floor work, you will need to indicate the location of each item you want cabled. Make sure to order your floor work, hubs, and patch cables early and in advance of the show moving in.

## IMPORTANT! Prior to installation of service, a complete Floorplan is required.

Please utilize this grid should you not have your own Floorplan to send us. You may use a different Floorplan for each service group (Telephone, Internet, etc.) or combine all services on one Floorplan. For a Floorplan to be considered complete it must include all the information listed below (Main Distribution Location "MDL", designated location of items within the booth, surrounding booths, scale-length and width).

**Booth Orientation:** For Smart City to accurately install services a minimum of one surrounding Booth or Aisle # is required, two or more is best.

| BOOTH SIZE _ | ft x  | ft     | SC              | ALE: 1 BOX IS = TO _ | ft |
|--------------|-------|--------|-----------------|----------------------|----|
|              | воотн | TYPE [ | <b>1</b> Island | ☐ Inline             |    |

Booth or Aisle# BACK\_\_\_\_

Booth or Aisle# in FRONT\_\_\_\_\_

You may reach us with questions at:

Call (888) 446-6911 • Email: customerservice@smartcitynetworks.com

Order online at: orders.smartcitynetworks.com