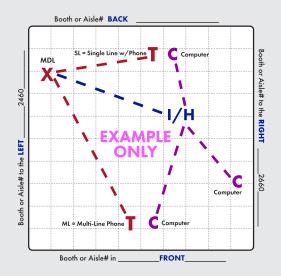

## X = MAIN DISTRIBUTION LOCATION (MDL)

The originating line(s) for service, whether overhead, a floor pocket or a column, will be delivered to a "MDL" before booth distribution. Example: Storage area, back of booth, etc. Unless specified, the default for the "MDL" will be the back of the booth or where Smart City deems the most convenient. All distribution of services to their final destination within the booth will originate from the Main Distribution Location "MDL". A per line move fee will apply to relocate services within your booth after they have been engineered and/or installed.

T = TELEPHONE/FAX

= INTERNET SERVICE

H = HUBS

PC = PATCH CABLES

**C** = COMPUTERS

Location of primary Internet Service "I", Hubs "H", Patch Cables "PC" and / or Computers "C". For Smart City to perform your floor work, you will need to indicate the location of each item you want cabled. Make sure to order your floor work, hubs, and patch cables early and in advance of the show moving in.

## IMPORTANT! Prior to installation of service, a complete Floorplan is required.

Please utilize this grid should you not have your own Floorplan to send us. You may use a different Floorplan for each service group (Telephone, Internet, etc.) or combine all services on one Floorplan. For a Floorplan to be considered complete it must include all the information listed below (Main Distribution Location "MDL", designated location of items within the booth, surrounding booths, scale-length and width).

**Booth Orientation:** For Smart City to accurately install services a minimum of one surrounding Booth or Aisle # is required, two or more is best.

| BOOTH SIZE _ | ft xft            | SCALE: 1 BOX IS = TO | ft |
|--------------|-------------------|----------------------|----|
|              | <b>BOOTH TYPE</b> | ☐ Island ☐ Inline    |    |

Booth or Aisle# in FRONT\_\_\_\_\_

You may reach us with questions at:

Call (888) 446-6911 • Email: <u>customerservice@smartcitynetworks.com</u> Order online at: orders.smartcitynetworks.com

**y**<sub>®</sub> Or fax order to (702) 943-6001