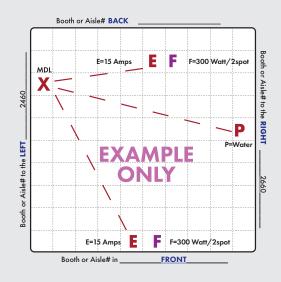

**Booth Orientation:** For Smart City to accurately install services a minimum of one surrounding Booth or Aisle # is required, two or more is best.

#### SPECIFY YOUR DESIRED LOCATION OF SERVICES

## X = MAIN DISTRIBUTION LOCATION (MDL)

The originating line(s) for service, whether overhead, a floor pocket or a column, will be delivered to a **"MDL"** before booth distribution. Example: Storage area, back of booth, etc. Unless specified, the default for the "MDL" will be the back of the booth or where Smart City deems the most convenient. All distribution of services to their final destination within the booth will originate from the Main Distribution Location "MDL". A per line move fee will apply to relocate services within your booth after they have been engineered and/or installed.

## E = ELECTRICAL POWER

Example: "E-10 Amps"

F = FLOOD LIGHTS

Example: "F-300 Watt/2 Spot"

P = PLUMBING

Example: "P-Water", "P-Compressed Air"

For Smart City to perform your floor work, you will need to indicate the location of each item you want installed. Make sure and order your floor work, flood lights and materials early and in advance of the show moving in. BOOTH SIZE \_\_\_\_ft x \_\_\_\_ft SCALE: 1 BOX IS = TO \_\_\_\_\_f BOOTH TYPE Island Inline

Booth or Aisle# BACK\_\_\_\_\_\_

#### Booth or Aisle# in FRONT\_

You may reach us with questions at: Call (888) 446-6911 • Email: <u>customerservice@smartcitynetworks.com</u> Order online at: <u>orders.smartcitynetworks.com</u> Or fax order to (702) 943-6001 2023