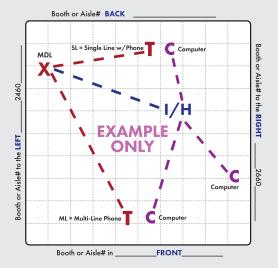

## X = MAIN DISTRIBUTION LOCATION (MDL)

The originating line(s) for service, whether overhead, a floor pocket or a column, will be delivered to a "MDL" before booth distribution. Example: Storage area, back of booth, etc. Unless specified, the default for the "MDL" will be the back of the booth or where Smart City deems the most convenient. All distribution of services to their final destination within the booth will originate from the Main Distribution Location "MDL". A per line move fee will apply to relocate services within your booth after they have been engineered and/or installed.

T = TELEPHONE/FAX

= INTERNET SERVICE

**H** = HUBS

PC = PATCH CABLES

**C** = COMPUTERS

Location of primary Internet Service "I", Hubs "H", Patch Cables "PC" and / or Computers "C". For Smart City to perform your floor work, you will need to indicate the location of each item you want cabled. Make sure to order your floor work, hubs, and patch cables early and in advance of the show moving in.

## IMPORTANT! Prior to installation of service, a complete Floorplan is required.

Please utilize this grid should you not have your own Floorplan to send us. You may use a different Floorplan for each service group (Telephone, Internet, etc.) or combine all services on one Floorplan. For a Floorplan to be considered complete it must include all the information listed below (Main Distribution Location "MDL", designated location of items within the booth, surrounding booths, scale-length and width).

**Booth Orientation:** For Smart City to accurately install services a minimum of one surrounding Booth or Aisle # is required, two or more is best.

| BOOTH SIZE | ft x | ft | SCALE: 1 BOX IS = TO | ft |
|------------|------|----|----------------------|----|
|------------|------|----|----------------------|----|

**BOOTH TYPE** Island Inline

| <br>Booth or Aisle# BACK |  |  |                                       |                  |   |  |                                       |                  |
|--------------------------|--|--|---------------------------------------|------------------|---|--|---------------------------------------|------------------|
|                          |  |  | •                                     | :<br>:<br>:      |   |  | •                                     |                  |
|                          |  |  | •                                     | ;<br>:<br>:<br>: |   |  | •                                     |                  |
| <br>                     |  |  | :<br>:<br>:                           | :<br>:           |   |  | :<br>:<br>:                           |                  |
|                          |  |  | :<br>:<br>:<br>:                      | :<br>:<br>:      |   |  | :<br>:<br>:                           |                  |
|                          |  |  | ·<br>·<br>·<br>·                      | :<br>:<br>:<br>: |   |  | ·<br>·<br>·<br>·                      | :<br>:<br>:<br>: |
|                          |  |  | •                                     | :                | • |  |                                       | •                |
|                          |  |  |                                       |                  |   |  |                                       |                  |
|                          |  |  |                                       | :<br>:<br>:      |   |  | :<br>:                                |                  |
|                          |  |  | :<br>:                                |                  |   |  | :<br>:                                |                  |
|                          |  |  | •                                     | :                | • |  | •                                     | •                |
|                          |  |  | · · · · · · · · · · · · · · · · · · · | •                | • |  | · · · · · · · · · · · · · · · · · · · |                  |
|                          |  |  | •                                     | :<br>:           |   |  | •                                     |                  |
| :                        |  |  | :                                     | :                | : |  | :                                     | :                |