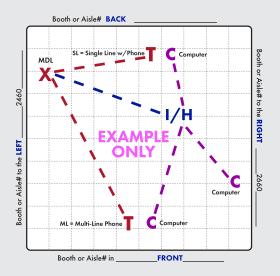

## X = MAIN DISTRIBUTION LOCATION (MDL)

The originating line(s) for service, whether overhead, a floor pocket or a column, will be delivered to a "MDL" before booth distribution. Example: Storage area, back of booth, etc. Unless specified, the default for the "MDL" will be the back of the booth or where Smart City deems the most convenient. All distribution of services to their final destination within the booth will originate from the Main Distribution Location "MDL". A per line move fee will apply to relocate services within your booth after they have been engineered and/or installed.

T = TELEPHONE/FAX

= INTERNET SERVICE

H = HUBS

PC = PATCH CABLES

**C** = COMPUTERS

Location of primary Internet Service "I", Hubs "H", Patch Cables "PC" and / or Computers "C". For Smart City to perform your floor work, you will need to indicate the location of each item you want cabled. Make sure to order your floor work, hubs, and patch cables early and in advance of the show moving in.

## IMPORTANT! Prior to installation of service, a complete Floorplan is required.

Please utilize this grid should you not have your own Floorplan to send us. You may use a different Floorplan for each service group (Telephone, Internet, etc.) or combine all services on one Floorplan. For a Floorplan to be considered complete it must include all the information listed below (Main Distribution Location "MDL", designated location of items within the booth, surrounding booths, scale-length and width).

**Booth Orientation:** For Smart City to accurately install services a minimum of one surrounding Booth or Aisle # is required, two or more is best.

| BOOTH SIZE | ft x  | ft   | <b>SCALE:</b> 1 BOX IS = TO | ft |
|------------|-------|------|-----------------------------|----|
|            | воотн | TYPE | ☐ Island ☐ Inline           |    |

Booth or Aisle# BACK

|                                            |   |                     |   |                   |   |   |               |              |                    | _ |                              |
|--------------------------------------------|---|---------------------|---|-------------------|---|---|---------------|--------------|--------------------|---|------------------------------|
| 1                                          | ſ |                     |   |                   |   |   |               |              |                    | 1 |                              |
|                                            |   |                     |   |                   |   |   |               |              |                    |   |                              |
|                                            |   |                     |   |                   |   |   |               |              |                    |   |                              |
|                                            |   |                     |   | ;                 |   | ; |               | ;            | :                  |   |                              |
| .                                          |   | :                   | : | :                 |   | : |               |              | :                  |   | 5                            |
|                                            |   |                     |   |                   |   |   |               |              |                    |   | č                            |
|                                            |   |                     |   |                   |   |   |               |              |                    |   | ΙĒ                           |
|                                            |   | · · · · · · · · · · |   |                   |   |   | • • • • • • • | ;            | ;· · · · · · · · ; |   |                              |
|                                            |   | :                   |   | :                 | ; | : | :             | :            | :                  |   |                              |
|                                            |   |                     |   |                   |   |   |               |              |                    |   | 1                            |
|                                            |   |                     |   |                   |   |   |               |              |                    |   | 1 2                          |
|                                            |   | :                   |   | • • • • • • • • • |   |   |               |              | :                  |   | ä                            |
|                                            |   | •                   |   |                   |   |   |               |              |                    |   | -                            |
|                                            |   |                     |   |                   |   |   |               |              |                    |   |                              |
|                                            |   |                     |   |                   |   |   |               |              |                    |   | =                            |
|                                            |   | •                   |   | <del>.</del>      |   |   |               | <del>.</del> | :                  |   | 4                            |
|                                            |   |                     |   |                   |   |   |               |              |                    |   | -                            |
|                                            |   |                     |   |                   |   |   |               |              |                    |   | (                            |
| . '                                        |   | :                   |   | :                 | : | : | :             | ;            | : :                |   | BOOIII OI AISIE# IO IIIE RIO |
| Booth or Aisle# to the LEFT                |   |                     |   |                   |   |   |               |              |                    |   | -                            |
| Ψ.                                         |   |                     |   |                   |   |   |               |              |                    |   | 1                            |
| -                                          |   | :                   | : | :                 |   | : | :             | :            | :                  | : | Н                            |
| ا بج                                       |   |                     |   |                   | ' | • |               |              |                    |   | Н                            |
| <del>-</del>                               |   |                     |   |                   |   |   |               |              |                    |   | Н                            |
| ₽                                          |   |                     |   |                   |   |   |               |              |                    |   | Н                            |
| #                                          |   | :                   |   | :                 |   | : | :             | •            | :                  |   | Н                            |
| <del>-</del> s                             |   | •                   |   |                   |   | • |               |              | •                  |   |                              |
| <u>\bar{\bar{\bar{\bar{\bar{\bar{\bar{</u> |   |                     |   |                   |   |   |               |              |                    |   | Н                            |
| 7                                          |   |                     |   |                   |   |   |               |              |                    |   | Н                            |
| 0                                          |   | :                   |   | :                 | : | : | :             | ;            | : :                |   | Н                            |
| ÷                                          |   |                     |   |                   |   |   |               |              | :                  |   | Н                            |
| 8                                          |   |                     |   |                   |   |   |               |              |                    |   | Н                            |
| ĕ                                          |   | :                   |   |                   | ; | : |               |              | :                  |   | Н                            |
|                                            |   | :                   |   |                   |   | : | :             | :            | :                  |   |                              |
|                                            |   |                     |   |                   |   |   |               |              |                    |   |                              |
|                                            |   | :                   |   |                   |   | : |               |              | :                  |   |                              |
|                                            |   | :                   |   |                   |   | : |               |              | :                  |   |                              |
|                                            |   | •                   | • | •                 |   | • |               |              | •                  |   |                              |