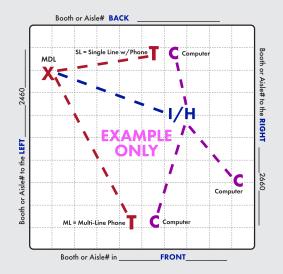

## X = MAIN DISTRIBUTION LOCATION (MDL)

The originating line(s) for service, whether overhead, a floor pocket or a column, will be delivered to a "MDL" before booth distribution. Example: Storage area, back of booth, etc. Unless specified, the default for the "MDL" will be the back of the booth or where Smart City deems the most convenient. All distribution of services to their final destination within the booth will originate from the Main Distribution Location "MDL". A per line move fee will apply to relocate services within your booth after they have been engineered and/or installed.

T = TELEPHONE/FAX

= INTERNET SERVICE

H = HUBS

PC = PATCH CABLES

**C** = COMPUTERS

Location of primary Internet Service "I", Hubs "H", Patch Cables "PC" and / or Computers "C". For Smart City to perform your floor work, you will need to indicate the location of each item you want cabled. Make sure to order your floor work, hubs, and patch cables early and in advance of the show moving in.

## IMPORTANT! Prior to installation of service, a complete Floorplan is required.

Please utilize this grid should you not have your own Floorplan to send us. You may use a different Floorplan for each service group (Telephone, Internet, etc.) or combine all services on one Floorplan. For a Floorplan to be considered complete it must include all the information listed below (Main Distribution Location "MDL", designated location of items within the booth, surrounding booths, scale-length and width).

**Booth Orientation:** For Smart City to accurately install services a minimum of one surrounding Booth or Aisle # is required, two or more is best.

| BOOTH SIZE _ | ft x  | ft     | <b>SCALE:</b> 1 BOX IS = TO | _ft |
|--------------|-------|--------|-----------------------------|-----|
|              | воотн | TYPE [ | ☐ Island ☐ Inline           |     |