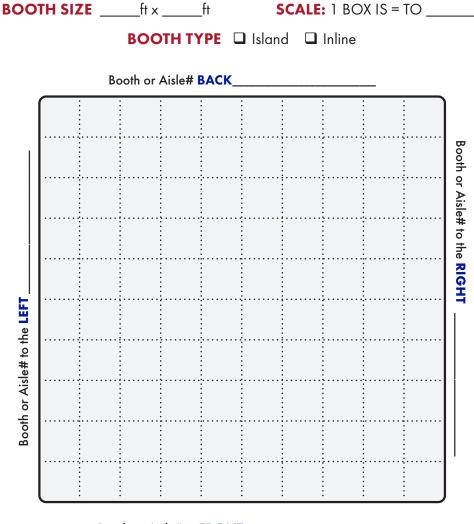

**IMPORTANT! Prior to installation of service, a complete Floorplan is required.** Please utilize this grid should you not have your own Floorplan to send us. You may use a different Floorplan for each service group (Telephone, Internet, etc.) or combine all services on one Floorplan. For a Floorplan to be considered complete it must include all the information listed below (Main Distribution Location "MDL", designated location of items within the booth, surrounding booths, scale-length and width).

**Booth Orientation:** For Smart City to accurately install services a minimum of one surrounding Booth or Aisle # is required, two or more is best.

FRONT

ONLY

C Compute

/Н

Aisle# to the

RIGHT

Computer

## X = MAIN DISTRIBUTION LOCATION (MDL)

The originating line(s) for service, whether overhead, a floor pocket or a column, will be delivered to a **"MDL"** before booth distribution. Example: Storage area, back of booth, etc. Unless specified, the default for the "MDL" will be the back of the booth or where Smart City deems the most convenient. All distribution of services to their final destination within the booth will originate from the Main Distribution Location "MDL". A per line move fee will apply to relocate services within your booth after they have been engineered and/or installed.

T = TELEPHONE/FAX
I = INTERNET SERVICE
H = HUBS
PC = PATCH CABLES
C = COMPUTERS

Location of primary **Internet Service "I"**, **Hubs "H"**, **Patch Cables "PC" and / or Computers "C"**. For Smart City to perform your floor work, you will need to indicate the location of each item you want cabled. Make sure to order your floor work, hubs, and patch cables early and in advance of the show moving in.