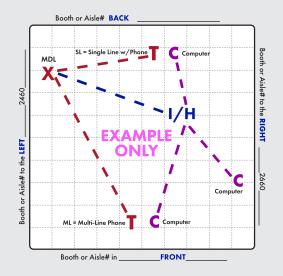

## X = MAIN DISTRIBUTION LOCATION (MDL)

The originating line(s) for service, whether overhead, a floor pocket or a column, will be delivered to a "MDL" before booth distribution. Example: Storage area, back of booth, etc. Unless specified, the default for the "MDL" will be the back of the booth or where Smart City deems the most convenient. All distribution of services to their final destination within the booth will originate from the Main Distribution Location "MDL". A per line move fee will apply to relocate services within your booth after they have been engineered and/or installed.

T = TELEPHONE/FAX

= INTERNET SERVICE

H = HUBS

PC = PATCH CABLES

**C** = COMPUTERS

Location of primary Internet Service "I", Hubs "H", Patch Cables "PC" and / or Computers "C". For Smart City to perform your floor work, you will need to indicate the location of each item you want cabled. Make sure to order your floor work, hubs, and patch cables early and in advance of the show moving in.

## IMPORTANT! Prior to installation of service, a complete Floorplan is required.

Please utilize this grid should you not have your own Floorplan to send us. You may use a different Floorplan for each service group (Telephone, Internet, etc.) or combine all services on one Floorplan. For a Floorplan to be considered complete it must include all the information listed below (Main Distribution Location "MDL", designated location of items within the booth, surrounding booths, scale-length and width).

**Booth Orientation:** For Smart City to accurately install services a minimum of one surrounding Booth or Aisle # is required, two or more is best.

| BOOTH SIZE _ | ft x  | ft   | SC       | ALE: 1 BOX IS = TO _ | ft |
|--------------|-------|------|----------|----------------------|----|
|              | воотн | TYPE | ☐ Island | ☐ Inline             |    |

Booth or Aisle# BACK\_\_\_\_\_

|                             |       | • | •                                     | •    |      |          |                             |
|-----------------------------|-------|---|---------------------------------------|------|------|----------|-----------------------------|
|                             |       |   |                                       |      |      |          | BOOTH                       |
|                             | ••••• |   | · · · · · · · · · · · · · · · · · · · |      |      |          | or Aisi                     |
|                             |       |   |                                       |      |      |          | Booth of Alsie# to the KIGH |
|                             | ••••• |   |                                       |      |      |          | e KIGI                      |
| e LEFT                      |       |   |                                       |      |      | <br>     |                             |
| Booth or Aisle# to the LEFT | ••••• |   |                                       |      |      |          |                             |
| or Aisl                     | ••••  |   |                                       |      |      |          | İ                           |
| Booth                       |       |   |                                       |      |      |          |                             |
|                             |       |   |                                       | <br> | <br> | <br>•••• | ľ                           |

Booth or Aisle# in FRONT\_\_\_\_\_

You may reach us with questions at:

Call (888) 446-6911 • Email: <u>customerservice@smartcitynetworks.com</u> Order online at: <u>orders.smartcitynetworks.com</u>

**City** Or fax order to (702) 943-6001