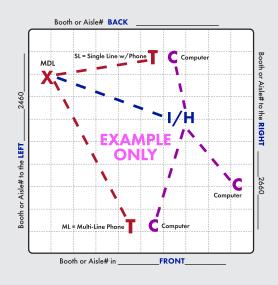

**IMPORTANT! Prior to installation of service, a complete Floorplan is required.** Please utilize this grid should you not have your own Floorplan to send us. You may use a different Floorplan for each service group (Telephone, Internet, etc.) or combine all services on one Floorplan. For a Floorplan to be considered complete it must include all the information listed below (Main Distribution Location "MDL", designated location of items within the booth, surrounding booths, scale-length and width).

**Booth Orientation:** For Smart City to accurately install services a minimum of one surrounding Booth or Aisle # is required, two or more is best.

## X = MAIN DISTRIBUTION LOCATION (MDL)

The originating line(s) for service, whether overhead, a floor pocket or a column, will be delivered to a **"MDL"** before booth distribution. Example: Storage area, back of booth, etc. Unless specified, the default for the "MDL" will be the back of the booth or where Smart City deems the most convenient. All distribution of services to their final destination within the booth will originate from the Main Distribution Location "MDL". A per line move fee will apply to relocate services within your booth after they have been engineered and/or installed.

T = TELEPHONE/FAX
I = INTERNET SERVICE
H = HUBS
PC = PATCH CABLES
C = COMPUTERS

Location of primary **Internet Service "I"**, **Hubs "H"**, **Patch Cables "PC" and / or Computers "C"**. For Smart City to perform your floor work, you will need to indicate the location of each item you want cabled. Make sure to order your floor work, hubs, and patch cables early and in advance of the show moving in.

### Booth or Aisle# in **FRONT\_\_\_\_**

You may reach us with questions at: Call (888) 446-6911 • Email: <u>customerservice@smartcitynetworks.com</u> Order online at: <u>orders.smartcitynetworks.com</u> Or fax order to (702) 943-6001 2024 Smart City Networks. All Rights Reserved