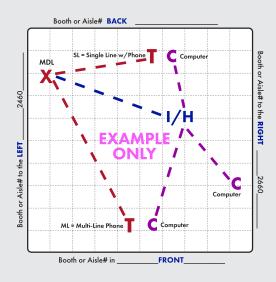

**Booth Orientation:** For Smart City to accurately install services a minimum of one surrounding Booth or Aisle # is required, two or more is best.

## X = MAIN DISTRIBUTION LOCATION (MDL)

The originating line(s) for service, whether overhead, a floor pocket or a column, will be delivered to a **"MDL"** before booth distribution. Example: Storage area, back of booth, etc. Unless specified, the default for the "MDL" will be the back of the booth or where Smart City deems the most convenient. All distribution of services to their final destination within the booth will originate from the Main Distribution Location "MDL". A per line move fee will apply to relocate services within your booth after they have been engineered and/or installed.

T = TELEPHONE/FAX
I = INTERNET SERVICE
H = HUBS
PC = PATCH CABLES
C = COMPUTERS

Location of primary Internet Service "I", Hubs "H", Patch Cables "PC" and / or Computers "C". For Smart City to perform your floor work, you will need to indicate the location of each item you want cabled. Make sure to order your floor work, hubs, and patch cables early and in advance of the show moving in.