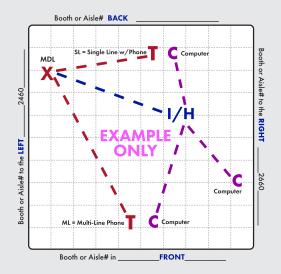

## SPECIFY YOUR DESIRED LOCATION OF SERVICES

## X = MAIN DISTRIBUTION LOCATION (MDL)

The originating line(s) for service, whether overhead, a floor pocket or a column, will be delivered to a "MDL" before booth distribution. Example: Storage area, back of booth, etc. Unless specified, the default for the "MDL" will be the back of the booth or where Smart City deems the most convenient. All distribution of services to their final destination within the booth will originate from the Main Distribution Location "MDL". A per line move fee will apply to relocate services within your booth after they have been engineered and/or installed.

T = TELEPHONE/FAX

= INTERNET SERVICE

H = HUBS

PC = PATCH CABLES

**C** = COMPUTERS

Location of primary Internet Service "I", Hubs "H", Patch Cables "PC" and / or Computers "C". For Smart City to perform your floor work, you will need to indicate the location of each item you want cabled. Make sure to order your floor work, hubs, and patch cables early and in advance of the show moving in.

## IMPORTANT! Prior to installation of service, a complete Floorplan is required.

Please utilize this grid should you not have your own Floorplan to send us. You may use a different Floorplan for each service group (Telephone, Internet, etc.) or combine all services on one Floorplan. For a Floorplan to be considered complete it must include all the information listed below (Main Distribution Location "MDL", designated location of items within the booth, surrounding booths, scale-length and width).

**Booth Orientation:** For Smart City to accurately install services a minimum of one surrounding Booth or Aisle # is required, two or more is best.

| BOOTH SIZE | ft xft            | SC       | ALE: 1 BOX IS = TO _ | ft |
|------------|-------------------|----------|----------------------|----|
|            | <b>BOOTH TYPE</b> | ☐ Island | ☐ Inline             |    |