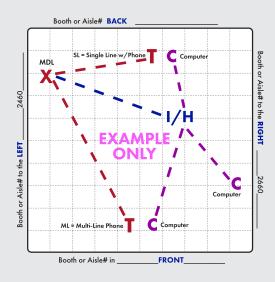

**Booth Orientation:** For Smart City to accurately install services a minimum of one surrounding Booth or Aisle # is required, two or more is best.

## X = MAIN DISTRIBUTION LOCATION (MDL)

The originating line(s) for service, whether overhead, a floor pocket or a column, will be delivered to a **"MDL"** before booth distribution. Example: Storage area, back of booth, etc. Unless specified, the default for the "MDL" will be the back of the booth or where Smart City deems the most convenient. All distribution of services to their final destination within the booth will originate from the Main Distribution Location "MDL". A per line move fee will apply to relocate services within your booth after they have been engineered and/or installed.

T = TELEPHONE/FAX
I = INTERNET SERVICE
H = HUBS
PC = PATCH CABLES
C = COMPUTERS

Location of primary Internet Service "I", Hubs "H", Patch Cables "PC" and / or Computers "C". For Smart City to perform your floor work, you will need to indicate the location of each item you want cabled. Make sure to order your floor work, hubs, and patch cables early and in advance of the show moving in.