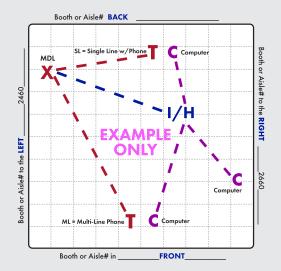

## SPECIFY YOUR DESIRED LOCATION OF SERVICES

## X = MAIN DISTRIBUTION LOCATION (MDL)

The originating line(s) for service, whether overhead, a floor pocket or a column, will be delivered to a "MDL" before booth distribution. Example: Storage area, back of booth, etc. Unless specified, the default for the "MDL" will be the back of the booth or where Smart City deems the most convenient. All distribution of services to their final destination within the booth will originate from the Main Distribution Location "MDL". A per line move fee will apply to relocate services within your booth after they have been engineered and/or installed.

T = TELEPHONE/FAX

= INTERNET SERVICE

H = HUBS

PC = PATCH CABLES

**C** = COMPUTERS

Location of primary Internet Service "I", Hubs "H", Patch Cables "PC" and / or Computers "C". For Smart City to perform your floor work, you will need to indicate the location of each item you want cabled. Make sure to order your floor work, hubs, and patch cables early and in advance of the show moving in.

## IMPORTANT! Prior to installation of service, a complete Floorplan is required.

Please utilize this grid should you not have your own Floorplan to send us. You may use a different Floorplan for each service group (Telephone, Internet, etc.) or combine all services on one Floorplan. For a Floorplan to be considered complete it must include all the information listed below (Main Distribution Location "MDL", designated location of items within the booth, surrounding booths, scale-length and width).

**Booth Orientation:** For Smart City to accurately install services a minimum of one surrounding Booth or Aisle # is required, two or more is best.

| BOOTH SIZE | ft xft            | SC       | ALE: 1 BOX IS = TO | ft |
|------------|-------------------|----------|--------------------|----|
|            | <b>BOOTH TYPE</b> | □ Island | ☐ Inline           |    |