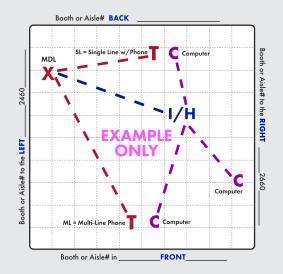

## X = MAIN DISTRIBUTION LOCATION (MDL)

The originating line(s) for service, whether overhead, a floor pocket or a column, will be delivered to a "MDL" before booth distribution. Example: Storage area, back of booth, etc. Unless specified, the default for the "MDL" will be the back of the booth or where Smart City deems the most convenient. All distribution of services to their final destination within the booth will originate from the Main Distribution Location "MDL". A per line move fee will apply to relocate services within your booth after they have been engineered and/or installed.

T = TELEPHONE/FAX

= INTERNET SERVICE

H = HUBS

PC = PATCH CABLES

**C** = COMPUTERS

Location of primary Internet Service "I", Hubs "H", Patch Cables "PC" and / or Computers "C". For Smart City to perform your floor work, you will need to indicate the location of each item you want cabled. Make sure to order your floor work, hubs, and patch cables early and in advance of the show moving in.

## IMPORTANT! Prior to installation of service, a complete Floorplan is required.

Please utilize this grid should you not have your own Floorplan to send us. You may use a different Floorplan for each service group (Telephone, Internet, etc.) or combine all services on one Floorplan. For a Floorplan to be considered complete it must include all the information listed below (Main Distribution Location "MDL", designated location of items within the booth, surrounding booths, scale-length and width).

**Booth Orientation:** For Smart City to accurately install services a minimum of one surrounding Booth or Aisle # is required, two or more is best.

| BOOTH SIZE | ft x     | _ft   | SC     | ALE: 1 BOX IS = TO _ | ft |
|------------|----------|-------|--------|----------------------|----|
|            | воотн тү | /PE 🗆 | Island | ☐ Inline             |    |