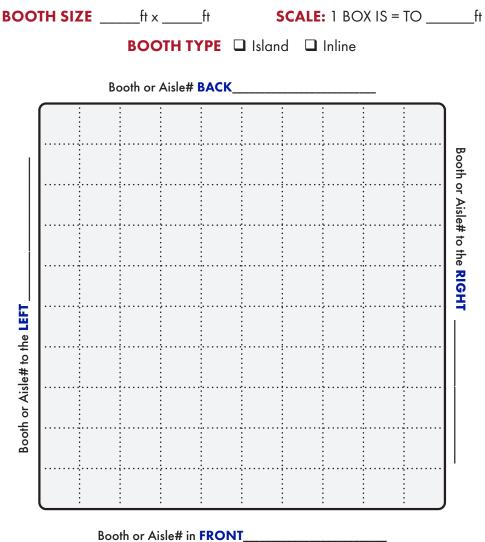

**IMPORTANT! Prior to installation of service, a complete Floorplan is required.** Please utilize this grid should you not have your own Floorplan to send us. You may use a different Floorplan for each service group (Telephone, Internet, etc.) or combine all services on one Floorplan. For a Floorplan to be considered complete it must include all the information listed below (Main Distribution Location "MDL", designated location of items within the booth, surrounding booths, scale-length and width).

**Booth Orientation:** For Smart City to accurately install services a minimum of one surrounding Booth or Aisle # is required, two or more is best.