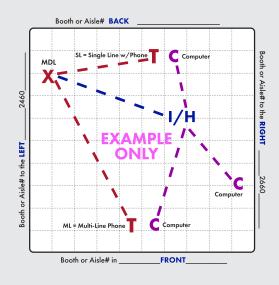

**IMPORTANT! Prior to installation of service, a complete Floorplan is required.** Please utilize this grid should you not have your own Floorplan to send us. You may use a different Floorplan for each service group (Telephone, Internet, etc.) or combine all services on one Floorplan. For a Floorplan to be considered complete it must include all the information listed below (Main Distribution Location "MDL", designated location of items within the booth, surrounding booths, scale-length and width).

**Booth Orientation:** For Smart City to accurately install services a minimum of one surrounding Booth or Aisle # is required, two or more is best.

## X = MAIN DISTRIBUTION LOCATION (MDL)

The originating line(s) for service, whether overhead, a floor pocket or a column, will be delivered to a **"MDL"** before booth distribution. Example: Storage area, back of booth, etc. Unless specified, the default for the "MDL" will be the back of the booth or where Smart City deems the most convenient. All distribution of services to their final destination within the booth will originate from the Main Distribution Location "MDL". A per line move fee will apply to relocate services within your booth after they have been engineered and/or installed.

T = TELEPHONE/FAX
I = INTERNET SERVICE
H = HUBS
PC = PATCH CABLES
C = COMPUTERS

Location of primary **Internet Service "I"**, **Hubs "H"**, **Patch Cables "PC" and / or Computers "C"**. For Smart City to perform your floor work, you will need to indicate the location of each item you want cabled. Make sure to order your floor work, hubs, and patch cables early and in advance of the show moving in.