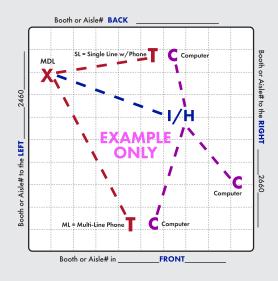

IMPORTANT! Prior to installation of service, a complete Floorplan is required. Please utilize this grid should you not have your own Floorplan to send us. You may use a different Floorplan for each service group (Telephone, Internet, etc.) or combine all services on one Floorplan. For a Floorplan to be considered complete it must include all the information listed below (Main Distribution Location "MDL", designated location of items within the booth, surrounding booths, scale-length and width).

Booth Orientation: For Smart City to accurately install services a minimum of one surrounding Booth or Aisle # is required, two or more is best.

## **X** = MAIN DISTRIBUTION LOCATION (MDL)

The originating line(s) for service, whether overhead, a floor pocket or a column, will be delivered to a "MDL" before booth distribution. Example: Storage area, back of booth, etc. Unless specified, the default for the "MDL" will be the back of the booth or where Smart City deems the most convenient. All distribution of services to their final destination within the booth will originate from the Main Distribution Location "MDL". A per line move fee will apply to relocate services within your booth after they have been engineered and/or installed.

T = TELEPHONE/FAX = INTERNET SERVICE = HUBS **PC** = PATCH CABLES C = COMPUTERS

Location of primary Internet Service "I", Hubs "H", Patch Cables "PC" and / or Computers "C". For Smart City to perform your floor work, you will need to indicate the location of each item you want cabled. Make sure to order your floor work, hubs, and patch cables early and in advance of the show moving in.