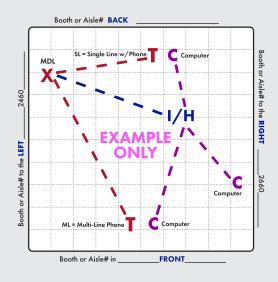

IMPORTANT! Prior to installation of service, a complete Floorplan is required. Please utilize this grid should you not have your own Floorplan to send us. You may use a different Floorplan for each service group (Telephone, Internet, etc.) or combine all services on one Floorplan. For a Floorplan to be considered complete it must include all the information listed below (Main Distribution Location "MDL", designated location of items within the booth, surrounding booths, scale-length and width).

Booth Orientation: For Smart City to accurately install services a minimum of one surrounding Booth or Aisle # is required, two or more is best.

## **X** = MAIN DISTRIBUTION LOCATION (MDL)

The originating line(s) for service, whether overhead, a floor pocket or a column, will be delivered to a "MDL" before booth distribution. Example: Storage area, back of booth, etc. Unless specified, the default for the "MDL" will be the back of the booth or where Smart City deems the most convenient. All distribution of services to their final destination within the booth will originate from the Main Distribution Location "MDL". A per line move fee will apply to relocate services within your booth after they have been engineered and/or installed.

T = TELEPHONE/FAX = INTERNET SERVICE = HUBS **PC** = PATCH CABLES C = COMPUTERS

Location of primary Internet Service "I", Hubs "H", Patch Cables "PC" and / or Computers "C". For Smart City to perform your floor work, you will need to indicate the location of each item you want cabled. Make sure to order your floor work, hubs, and patch cables early and in advance of the show moving in.