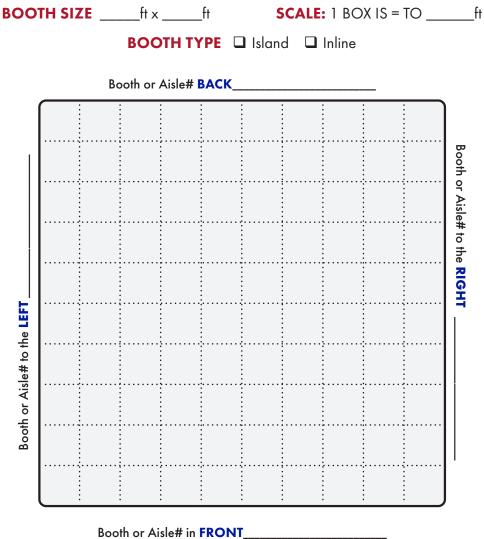

IMPORTANT! Prior to installation of service, a complete Floorplan is required. Please utilize this grid should you not have your own Floorplan to send us. You may use a different Floorplan for each service group (Telephone, Internet, etc.) or combine all services on one Floorplan. For a Floorplan to be considered complete it must include all the information listed below (Main Distribution Location "MDL", designated location of items within the booth, surrounding booths, scale-length and width).

Booth Orientation: For Smart City to accurately install services a minimum of one surrounding Booth or Aisle # is required, two or more is best.