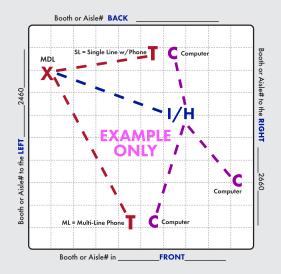

## X = MAIN DISTRIBUTION LOCATION (MDL)

The originating line(s) for service, whether overhead, a floor pocket or a column, will be delivered to a "MDL" before booth distribution. Example: Storage area, back of booth, etc. Unless specified, the default for the "MDL" will be the back of the booth or where Smart City deems the most convenient. All distribution of services to their final destination within the booth will originate from the Main Distribution Location "MDL". A per line move fee will apply to relocate services within your booth after they have been engineered and/or installed.

T = TELEPHONE/FAX

= INTERNET SERVICE

H = HUBS

PC = PATCH CABLES

**C** = COMPUTERS

Location of primary Internet Service "I", Hubs "H", Patch Cables "PC" and / or Computers "C". For Smart City to perform your floor work, you will need to indicate the location of each item you want cabled. Make sure to order your floor work, hubs, and patch cables early and in advance of the show moving in.

## IMPORTANT! Prior to installation of service, a complete Floorplan is required.

Please utilize this grid should you not have your own Floorplan to send us. You may use a different Floorplan for each service group (Telephone, Internet, etc.) or combine all services on one Floorplan. For a Floorplan to be considered complete it must include all the information listed below (Main Distribution Location "MDL", designated location of items within the booth, surrounding booths, scale-length and width).

**Booth Orientation:** For Smart City to accurately install services a minimum of one surrounding Booth or Aisle # is required, two or more is best.

| BOOTH SIZE _ | ft x     | _ft  | SC              | ALE: 1 BOX IS = TO _ | ft |
|--------------|----------|------|-----------------|----------------------|----|
|              | BOOTH TY | PE [ | <b>□</b> Island | ☐ Inline             |    |

|       | Во | ooth or | Aisle# I | BACK_ |   |   |   |   |  |
|-------|----|---------|----------|-------|---|---|---|---|--|
|       | •  | •       | •        | •     | • | • | • | • |  |
| ••••• |    |         | ,        |       |   |   |   |   |  |
| ••••• |    |         |          |       |   |   |   |   |  |
| ••••• |    |         |          |       |   |   |   |   |  |
| ••••• |    |         |          |       |   |   |   |   |  |
| ••••• |    |         |          |       |   |   |   |   |  |
| ••••• |    |         |          |       |   |   |   |   |  |
| ••••• |    |         |          |       |   |   |   |   |  |
|       |    |         |          |       |   |   |   |   |  |
|       |    |         |          |       |   |   |   |   |  |