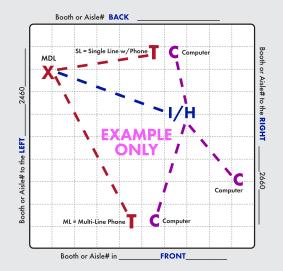

## X = MAIN DISTRIBUTION LOCATION (MDL)

The originating line(s) for service, whether overhead, a floor pocket or a column, will be delivered to a "MDL" before booth distribution. Example: Storage area, back of booth, etc. Unless specified, the default for the "MDL" will be the back of the booth or where Smart City deems the most convenient. All distribution of services to their final destination within the booth will originate from the Main Distribution Location "MDL". A per line move fee will apply to relocate services within your booth after they have been engineered and/or installed.

T = TELEPHONE/FAX

= INTERNET SERVICE

H = HUBS

PC = PATCH CABLES

**C** = COMPUTERS

Location of primary Internet Service "I", Hubs "H", Patch Cables "PC" and / or Computers "C". For Smart City to perform your floor work, you will need to indicate the location of each item you want cabled. Make sure to order your floor work, hubs, and patch cables early and in advance of the show moving in.

## IMPORTANT! Prior to installation of service, a complete Floorplan is required.

Please utilize this grid should you not have your own Floorplan to send us. You may use a different Floorplan for each service group (Telephone, Internet, etc.) or combine all services on one Floorplan. For a Floorplan to be considered complete it must include all the information listed below (Main Distribution Location "MDL", designated location of items within the booth, surrounding booths, scale-length and width).

**Booth Orientation:** For Smart City to accurately install services a minimum of one surrounding Booth or Aisle # is required, two or more is best.

| BOOTH SIZE | ft x  | ft     | SCALE: 1 BOX IS = TO | ft |
|------------|-------|--------|----------------------|----|
|            | воотн | TYPE [ | ☐ Island ☐ Inline    |    |