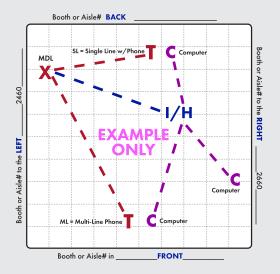

## SPECIFY YOUR DESIRED LOCATION OF SERVICES

## X = MAIN DISTRIBUTION LOCATION (MDL)

The originating line(s) for service, whether overhead, a floor pocket or a column, will be delivered to a "MDL" before booth distribution. Example: Storage area, back of booth, etc. Unless specified, the default for the "MDL" will be the back of the booth or where Smart City deems the most convenient. All distribution of services to their final destination within the booth will originate from the Main Distribution Location "MDL". A per line move fee will apply to relocate services within your booth after they have been engineered and/or installed.

T = TELEPHONE/FAX

= INTERNET SERVICE

H = HUBS

PC = PATCH CABLES

**C** = COMPUTERS

Location of primary Internet Service "I", Hubs "H", Patch Cables "PC" and / or Computers "C". For Smart City to perform your floor work, you will need to indicate the location of each item you want cabled. Make sure to order your floor work, hubs, and patch cables early and in advance of the show moving in.

## IMPORTANT! Prior to installation of service, a complete Floorplan is required.

Please utilize this grid should you not have your own Floorplan to send us. You may use a different Floorplan for each service group (Telephone, Internet, etc.) or combine all services on one Floorplan. For a Floorplan to be considered complete it must include all the information listed below (Main Distribution Location "MDL", designated location of items within the booth, surrounding booths, scale-length and width).

**Booth Orientation:** For Smart City to accurately install services a minimum of one surrounding Booth or Aisle # is required, two or more is best.

| BOOTH SIZE | ft x  | ft     | SCALE: 1 BOX IS = TO | ft |
|------------|-------|--------|----------------------|----|
|            | воотн | TYPE [ | ☐ Island ☐ Inline    |    |