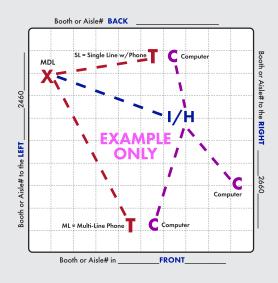

IMPORTANT! Prior to installation of service, a complete Floorplan is required. Please utilize this grid should you not have your own Floorplan to send us. You may use a different Floorplan for each service group (Telephone, Internet, etc.) or combine all services on one Floorplan. For a Floorplan to be considered complete it must include all the information listed below (Main Distribution Location "MDL", designated location of items within the booth, surrounding booths, scale-length and width).

Booth Orientation: For Smart City to accurately install services a minimum of one surrounding Booth or Aisle # is required, two or more is best.

## **X** = MAIN DISTRIBUTION LOCATION (MDL)

The originating line(s) for service, whether overhead, a floor pocket or a column, will be delivered to a "MDL" before booth distribution. Example: Storage area, back of booth, etc. Unless specified, the default for the "MDL" will be the back of the booth or where Smart City deems the most convenient. All distribution of services to their final destination within the booth will originate from the Main Distribution Location "MDL". A per line move fee will apply to relocate services within your booth after they have been engineered and/or installed.

T = TELEPHONE/FAX = INTERNET SERVICE = HUBS **PC** = PATCH CABLES C = COMPUTERS

Location of primary Internet Service "I", Hubs "H", Patch Cables "PC" and / or Computers "C". For Smart City to perform your floor work, you will need to indicate the location of each item you want cabled. Make sure to order your floor work, hubs, and patch cables early and in advance of the show moving in.