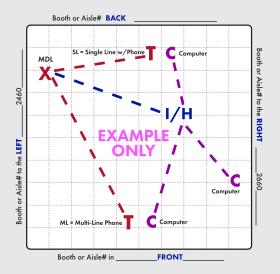

# X = MAIN DISTRIBUTION LOCATION (MDL)

The originating line(s) for service, whether overhead, a floor pocket or a column, will be delivered to a "MDL" before booth distribution. Example: Storage area, back of booth, etc. Unless specified, the default for the "MDL" will be the back of the booth or where Smart City's deems the most convenient. All distribution of services to their final destination within the booth will originate from the Main Distribution Location "MDL". A per line move fee will apply to relocate services within your booth after they have been engineered and/or installed.

T = TELEPHONE/FAX...

= INTERNET SERVICE

= HUBS

PC = PATCH CABLES

C = COMPUTERS

Location of primary Internet Service "I", Hubs "H", Patch Cables "PC" and / or Computers "C". For Smart City to perform your floor work, you will need to indicate the location of each item you want cabled. Make sure to order your floor work, hubs, and patch cables early and in advance of the show moving in.

IMPORTANT!! Prior to installation of service, a complete floor plan is required. Please utilize this grid should you not have your own floor plan to send us. You may use

a different floor plan for each service group (Telephone, Internet, etc.) or combine all  $\stackrel{\checkmark}{ ext{ iny E}}$ services on one floor plan. For a floor plan to be considered complete it must include all the gifts information listed below (Main Distribution Location "MDL", designated location of items within the booth, surrounding booths, scale-length and width).

| Booth or Aisle# BACK |  |   |             |             |   |  |                  |   |  |  |  |
|----------------------|--|---|-------------|-------------|---|--|------------------|---|--|--|--|
|                      |  | • | •           | •           | • |  | •                | • |  |  |  |
|                      |  |   |             |             |   |  |                  |   |  |  |  |
|                      |  |   |             |             |   |  |                  |   |  |  |  |
|                      |  |   |             |             |   |  |                  |   |  |  |  |
|                      |  |   | :<br>:<br>: | :<br>:<br>: |   |  | :<br>:<br>:<br>: |   |  |  |  |
|                      |  |   | :<br>:<br>: |             |   |  | :<br>:           |   |  |  |  |
|                      |  |   | ·<br>·      |             |   |  | ·                |   |  |  |  |
|                      |  |   |             | •           |   |  |                  |   |  |  |  |
|                      |  |   |             |             |   |  |                  |   |  |  |  |
|                      |  |   |             |             |   |  |                  |   |  |  |  |
|                      |  |   |             |             |   |  |                  |   |  |  |  |