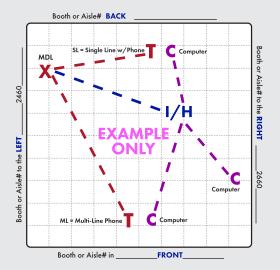

## X = MAIN DISTRIBUTION LOCATION (MDL)

The originating line(s) for service, whether overhead, a floor pocket or a column, will be delivered to a "MDL" before booth distribution. Example: Storage area, back of booth, etc. Unless specified, the default for the "MDL" will be the back of the booth or where Smart City's deems the most convenient. All distribution of services to their final destination within the booth will originate from the Main Distribution Location "MDL". A per line move fee will apply to relocate services within your booth after they have been engineered and/or installed.

T = TELEPHONE/FAX...

= INTERNET SERVICE

H = HUBS

PC = PATCH CABLES

**C** = COMPUTERS

Location of primary Internet Service "I", Hubs "H", Patch Cables "PC" and / or Computers "C". For Smart City to perform your floor work, you will need to indicate the location of each item you want cabled. Make sure to order your floor work, hubs, and patch cables early and in advance of the show moving in.

### IMPORTANT!! Prior to installation of service, a complete floor plan is required.

Please utilize this grid should you not have your own floor plan to send us. You may use a different floor plan for each service group (Telephone, Internet, etc.) or combine all services on one floor plan. For a floor plan to be considered complete it must include all the information listed below (Main Distribution Location "MDL", designated location of items within the booth, surrounding booths, scale-length and width).

**Booth Orientation:** For Smart City to accurately install services "A minimum" of one surrounding Booth or Aisle # is required, two or more would be more helpful.

| <b>BOOTH SIZE</b> ft xft <b>SCALE:</b> 1 BOX IS = TO |
|------------------------------------------------------|
|------------------------------------------------------|