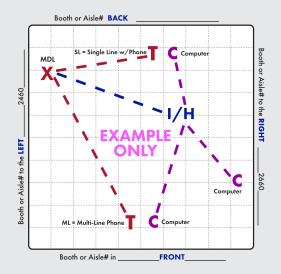

## X = MAIN DISTRIBUTION LOCATION (MDL)

The originating line(s) for service, whether overhead, a floor pocket or a column, will be delivered to a "MDL" before booth distribution. Example: Storage area, back of booth, etc. Unless specified, the default for the "MDL" will be the back of the booth or where Smart City deems the most convenient. All distribution of services to their final destination within the booth will originate from the Main Distribution Location "MDL". A per line move fee will apply to relocate services within your booth after they have been engineered and/or installed.

T = TELEPHONE/FAX

= INTERNET SERVICE

H = HUBS

PC = PATCH CABLES

**C** = COMPUTERS

Location of primary Internet Service "I", Hubs "H", Patch Cables "PC" and / or Computers "C". For Smart City to perform your floor work, you will need to indicate the location of each item you want cabled. Make sure to order your floor work, hubs, and patch cables early and in advance of the show moving in.

## IMPORTANT! Prior to installation of service, a complete Floorplan is required.

Please utilize this grid should you not have your own Floorplan to send us. You may use a different Floorplan for each service group (Telephone, Internet, etc.) or combine all services on one Floorplan. For a Floorplan to be considered complete it must include all the information listed below (Main Distribution Location "MDL", designated location of items within the booth, surrounding booths, scale-length and width).

**Booth Orientation:** For Smart City to accurately install services a minimum of one surrounding Booth or Aisle # is required, two or more is best.

| BOOTH SIZE | ft x     | _ft   | SC     | ALE: 1 BOX IS = TO _ | ft |
|------------|----------|-------|--------|----------------------|----|
|            | воотн тү | /PE 🗆 | Island | ☐ Inline             |    |

Booth or Aisle# BACK\_\_\_\_\_

|                            |               | • | • |      |                 |      |               |                                         |
|----------------------------|---------------|---|---|------|-----------------|------|---------------|-----------------------------------------|
|                            |               |   |   | <br> |                 | <br> |               | <br>В                                   |
|                            |               |   |   |      |                 |      |               | ooth                                    |
|                            |               |   |   |      |                 |      |               | or Aisl                                 |
|                            |               |   |   |      |                 |      |               | <br>Booth or Aisle# to the <b>RIGHT</b> |
|                            | • • • • • • • |   |   |      |                 |      |               | <br>e RIGI                              |
| LEFT                       |               |   |   |      |                 |      |               | <br>  <b>=</b><br>                      |
| # to the                   |               |   |   |      | • • • • • • • • |      |               |                                         |
| Booth or Aisle# to the LEF | •••••         |   |   |      | • • • • • • •   | <br> | • • • • • • • |                                         |
| Booth                      |               |   |   |      |                 |      |               |                                         |
|                            |               |   |   |      |                 |      |               | <br>'                                   |

Booth or Aisle# in FRONT\_\_\_\_\_

You may reach us with questions at:

Call (888) 446-6911 • Email: <u>customerservice@smartcitynetworks.com</u> Order online at: orders.smartcitynetworks.com

**ty**<sub>®</sub> Or fax order to (702) 943-6001