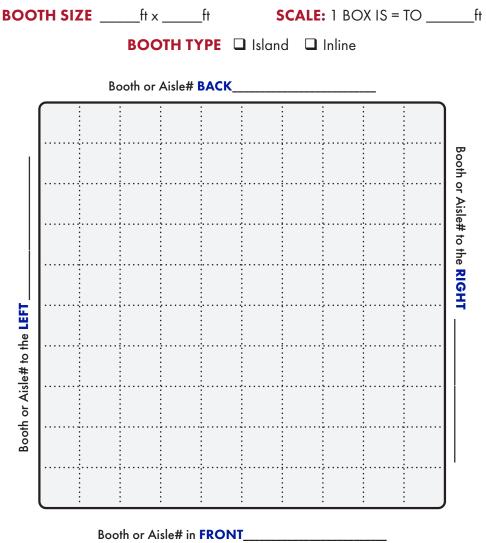

**IMPORTANT! Prior to installation of service, a complete Floorplan is required.** Please utilize this grid should you not have your own Floorplan to send us. You may use a different Floorplan for each service group (Telephone, Internet, etc.) or combine all services on one Floorplan. For a Floorplan to be considered complete it must include all the information listed below (Main Distribution Location "MDL", designated location of items within the booth, surrounding booths, scale-length and width).

**Booth Orientation:** For Smart City to accurately install services a minimum of one surrounding Booth or Aisle # is required, two or more is best.

ONLY

1/H

FRONT

## X = MAIN DISTRIBUTION LOCATION (MDL)

The originating line(s) for service, whether overhead, a floor pocket or a column, will be delivered to a **"MDL"** before booth distribution. Example: Storage area, back of booth, etc. Unless specified, the default for the "MDL" will be the back of the booth or where Smart City deems the most convenient. All distribution of services to their final destination within the booth will originate from the Main Distribution Location "MDL". A per line move fee will apply to relocate services within your booth after they have been engineered and/or installed.

T = TELEPHONE/FAX
I = INTERNET SERVICE
H = HUBS
PC = PATCH CABLES
C = COMPUTERS

Location of primary Internet Service "I", Hubs "H", Patch Cables "PC" and / or Computers "C". For Smart City to perform your floor work, you will need to indicate the location of each item you want cabled. Make sure to order your floor work, hubs, and patch cables early and in advance of the show moving in.